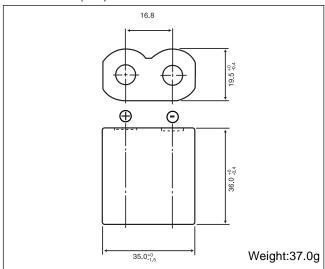

#### ■ Dimensions(mm)

#### ■ Specification

| Nominal voltage (V)           | 6                      |
|-------------------------------|------------------------|
| Nominal capacity (mAh)        | 1,400                  |
| Continuous standard load (mA) | 20                     |
| Operating temperature (C)     | -40 ~ +70 <sup>*</sup> |