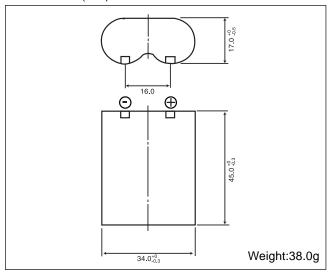

#### ■ Dimensions(mm)

#### ■ Specification

| Nominal voltage (V)           | 6                  |
|-------------------------------|--------------------|
| Nominal capacity (mAh)        | 1,400              |
| Continuous standard load (mA) | 20                 |
| Operating temperature (C)     | -40 ~ <b>+</b> 70* |