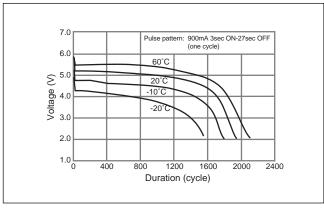

### ■ Temperature Characteristics

\* Please consult Panasonic for use below and above -20°C to +60°C