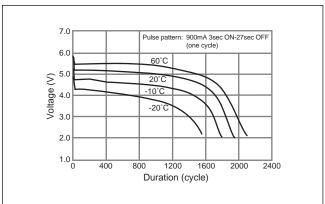

### ■ Temperature Characteristics

\* Please consult Panasonic for use below and above -20°C to +60°C