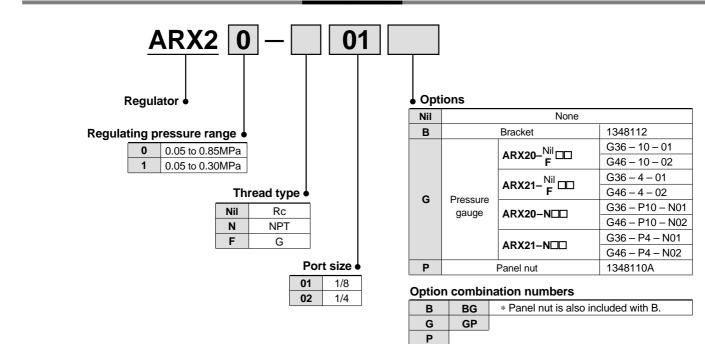

## Regulator for 2 MPa

How to Order

## **Specifications**

| Model                         |                   | ARX20                                     |
|-------------------------------|-------------------|-------------------------------------------|
| Regulator construction        |                   | Piston type regulator                     |
| Relief mechanism              |                   | Relief type                               |
| Piping port size              |                   | Rc 1/8, 1/4                               |
| Pressure gauge port size      |                   | Rc 1/8, 1/4                               |
| Proof pressure                |                   | 3.0MPa                                    |
| Maximum operating pressure    |                   | 2.0MPa                                    |
| Regulating pressure range     | Standard type     | 0.05 to 0.85MPa                           |
|                               | Low pressure type | 0.05 to 0.3MPa                            |
| Fluid                         |                   | Air                                       |
| Ambient and fluid temperature |                   | $-5$ to $60^{\circ}$ C (with no freezing) |
| Weight                        |                   | 110g                                      |