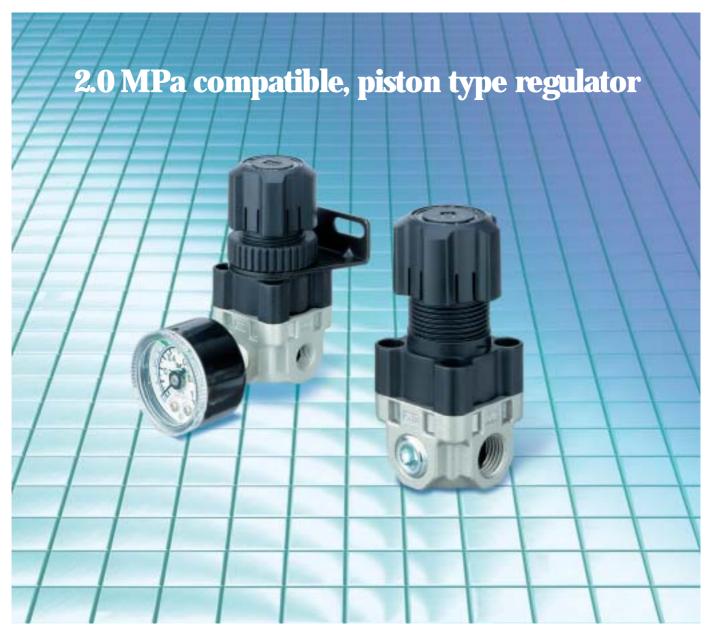

## Regulator for 2 MPa

- Compatible with primary supply pressure of 2.0MPa
- Compact type (face to face dimensions 35mm, overall length 80mm)
- Piston type
- 3 out ports for convenient use
- Employs a handle shape for easy operation
- Ideal for discharge pressure adjustment on a small compressor
- Ideal for pressure adjustment of air blowing applications