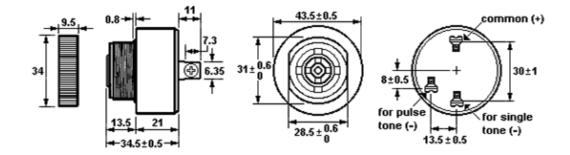

1

## International Components Corporation Quality Components since 1970

## PIEZO ELECTRIC ALARM WITH INTERNAL CIRCUITRY



**ROHS COMPLIANT** 

PART NUMBER: BRP4535S-12-CD

## **SPECIFICATIONS:**

| RATED VOLTAGE:         | 12 VDC          |
|------------------------|-----------------|
| OPERATING VOLTAGE:     | 4 ~ 16 VDC      |
| MAX CURRENT:           | 25/20 mA        |
| SOUND OUTPUT LEVEL:    | 95/90dB @30CM   |
| TERMINAL TYPE:         | 3 SCREW LUGS    |
| RESONANT FREQUENCY:    | 2900 ± 500 Hz   |
| OPERATING TEMPERATURE: | -20 TO +60 °C   |
| TONE MODE:             | CONT / INTERMIT |
| FRAME DIAMETER:        | 43.5 mm         |
| FRAME DEPTH:           | 34.5 mm         |
| MOUNTING DIMENSIONS:   | Panel Mount     |

**DIMENSIONS:**