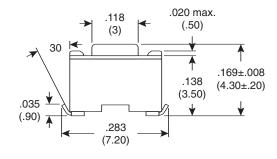

**Last Update:** 4-19-05 **Ref.** #: MS-100095

### Dimensions: mm (In.)





**PCB** Layout





#### **Electrical Specifications:**

- Rating: 50mA/12VDC
- Life: 50,000 cycles
- Contact Resistance: 100mΩ max.
- Insulation Resistance: 100M $\Omega$  min. @ 500VDC
- Dielectric Strength: 250VAC for 1 minute

## **Mechanical Specifications:**

- Type: SPST
- Operating Temp: -25°C to +70°C
- Operating Force: 160±50g
- Storage Temp: -30°C to +80°C
- Travel: .01+.008-.004" (.25+.02-.1mm)

# Soldering Process:

• Maximum Reflow Temp: 240°C for 10 sec. max.

#### Materials:

- Cover: Stainless steel
- Contacts: Silver clad stainless steel
- Terminals: Silver clad brass
- Base: Nylon, UL94V-0, black
- Stem: Nylon, UL94V-0, brown

Tactile Switch (SMT)

101-0134



Available from Mouser Electronics

www.mouser.com

1-800-346-6873