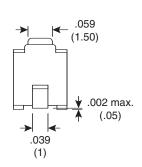

**Last Update:** 4-19-05 **Ref.** #: MS-100095

### Dimensions: mm (In.)





**PCB** Layout





#### **Electrical Specifications:**

- Rating: 50mA/12VDC
- Life: 50,000 cycles
- Contact Resistance: 100mΩ max.
- Insulation Resistance: 100M $\Omega$  min. @ 500VDC
- Dielectric Strength: 250VAC for 1 minute

## **Mechanical Specifications:**

- Type: SPST
- Operating Temp: -25°C to +70°C
- Operating Force: 160±50g
- Storage Temp: -30°C to +80°C
- Travel: .01+.008-.004" (.25+.02-.1mm)

# Soldering Process:

• Maximum Reflow Temp: 240°C for 10 sec. max.

#### Materials:

- Cover: Stainless steel
- Contacts: Silver clad stainless steel
- Terminals: Silver clad brass
- Base: Nylon, UL94V-0, black
- Stem: Nylon, UL94V-0, brown

Tactile Switch (SMT)

101-0134



Available from Mouser Electronics

www.mouser.com

1-800-346-6873