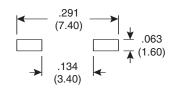

**Last Update:** 4-19-05 **Ref.** #: MS-100095

### Dimensions: mm (In.)





**PCB** Layout





#### **Electrical Specifications:**

- Rating: 50mA/12VDC
- Life: 50,000 cycles
- Contact Resistance: 100mΩ max.
- Insulation Resistance: 100M $\Omega$  min. @ 500VDC
- Dielectric Strength: 250VAC for 1 minute

## **Mechanical Specifications:**

- Type: SPST
- Operating Temp: -25°C to +70°C
- Operating Force: 160±50g
- Storage Temp: -30°C to +80°C
- Travel: .01+.008-.004" (.25+.02-.1mm)

# Soldering Process:

• Maximum Reflow Temp: 240°C for 10 sec. max.

#### Materials:

- Cover: Stainless steel
- Contacts: Silver clad stainless steel
- Terminals: Silver clad brass
- Base: Nylon, UL94V-0, black
- Stem: Nylon, UL94V-0, brown

Tactile Switch (SMT)

101-0134



Available from Mouser Electronics

www.mouser.com

1-800-346-6873