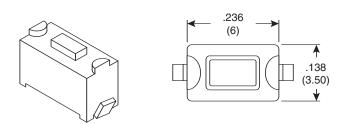

**Last Update:** 4-19-05 **Ref.** #: MS-100095

### Dimensions: mm (In.)





**PCB** Layout





#### **Electrical Specifications:**

- Rating: 50mA/12VDC
- Life: 50,000 cycles
- Contact Resistance: 100mΩ max.
- Insulation Resistance: 100M $\Omega$  min. @ 500VDC
- Dielectric Strength: 250VAC for 1 minute

## **Mechanical Specifications:**

- Type: SPST
- Operating Temp: -25°C to +70°C
- Operating Force: 160±50g
- Storage Temp: -30°C to +80°C
- Travel: .01+.008-.004" (.25+.02-.1mm)

# Soldering Process:

• Maximum Reflow Temp: 240°C for 10 sec. max.

#### Materials:

- Cover: Stainless steel
- Contacts: Silver clad stainless steel
- Terminals: Silver clad brass
- Base: Nylon, UL94V-0, black
- Stem: Nylon, UL94V-0, brown

Tactile Switch (SMT)

101-0134



Available from Mouser Electronics

www.mouser.com

1-800-346-6873