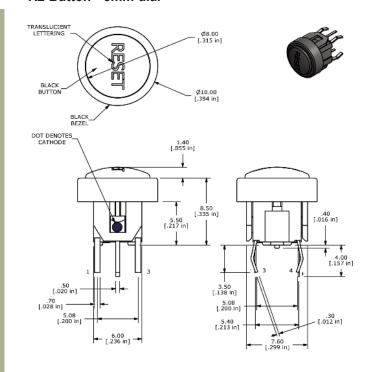

# **SERIES TL 1220 SWITCHES**

# ILLUMINATED TACT SWITCH

### R3 Button - 10mm dia.