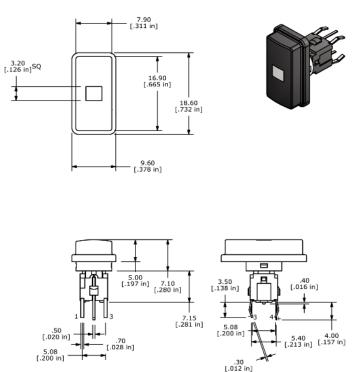

hout n |





| LED Specifications       |       |         |          |         |         |         |  |  |  |
|--------------------------|-------|---------|----------|---------|---------|---------|--|--|--|
|                          | UNITS | BLUE    | RED      | GREEN   | YELLOW  | WHITE   |  |  |  |
| Forward Current          | mA    | 5mA     | 20mA     | 20mA    | 20mA    | 20mA    |  |  |  |
| Forward Voltage @20mA    | VDC   | 2.9-4.0 | 1.95-2.5 | 2.1-2.5 | 2.0-2.5 | 3.2-4.0 |  |  |  |
| Luminous Intensity @20mA | mcd   | 150     | 3000     | 400     | 1300    | 100     |  |  |  |

# **SERIES TL 1220 SWITCHES**



## ILLUMINATED TACT SWITCH

### S1 Button - 7.5mm Square Short



## S2 Button - 7.5mm Square Tall



### S3 Button - 10x14 Rectangle



### S4 Button - 10x19 Rectangle



# **SERIES TL 1220 SWITCHES**



# ILLUMINATED TACT SWITCH

#### R1 Button - 7mm dia.



#### R2 Button - 8mm dia.



### R3 Button - 10mm dia.