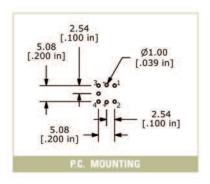

| ENVIRONMENTAL SPECIFICATIONS |
|------------------------------|
|------------------------------|

Operating Temperature: -20°C to +70°C

| HOW TO ORDER  SERIES TL1220 | BUTTON                                                                                                                                                   | BEZEL                          | BEZEL COLOR                           | BUTTON<br>COLOR                          | LED<br>COLOR                                                                                                                                               | GRAPHIC                |
|-----------------------------|----------------------------------------------------------------------------------------------------------------------------------------------------------|--------------------------------|---------------------------------------|------------------------------------------|------------------------------------------------------------------------------------------------------------------------------------------------------------|------------------------|
|                             | N = No button<br>S1=7.5mm sq. short<br>S2 = 7.5mm sq. tall<br>S3 = 1-x14 rect.*<br>S4 = 1-x19 rect.*<br>R1 = 7mm dia.<br>R2 = 8mm dia.<br>R3 = 10mm dia. | N = No Bezel<br>B = With Bezel | N = No Bezel<br>B = Black<br>G = Gray | N = No button B = Black G = Gray R = Red | N = No LED R = Red G = Green Y = Yellow B = Blue W = White RG = Red-Green RY = Red-Yellow RB = Red-Blue YG = Yellow-Green YB = Yellow-Blue GB = Green-Blue | N = No Graphic         |
| ample Ordering Number       | * The S3 a bezel option                                                                                                                                  | •                              | outtons are not availa                | ible with                                | Specifications subje                                                                                                                                       | ct to change without n |