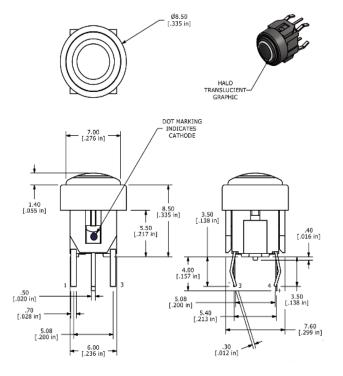

|         |  |  |  |
|--------------------------|-------|---------|----------|---------|---------|---------|--|--|--|
|                          | UNITS | BLUE    | RED      | GREEN   | YELLOW  | WHITE   |  |  |  |
| Forward Current          | mA    | 5mA     | 20mA     | 20mA    | 20mA    | 20mA    |  |  |  |
| Forward Voltage @20mA    | VDC   | 2.9-4.0 | 1.95-2.5 | 2.1-2.5 | 2.0-2.5 | 3.2-4.0 |  |  |  |
| Luminous Intensity @20mA | mcd   | 150     | 3000     | 400     | 1300    | 100     |  |  |  |

# **SERIES TL 1220 SWITCHES**



## ILLUMINATED TACT SWITCH

### S1 Button - 7.5mm Square Short



## S2 Button - 7.5mm Square Tall



### S3 Button - 10x14 Rectangle



### S4 Button - 10x19 Rectangle



# **SERIES TL 1220 SWITCHES**



# ILLUMINATED TACT SWITCH

#### R1 Button - 7mm dia.



#### R2 Button - 8mm dia.



### R3 Button - 10mm dia.