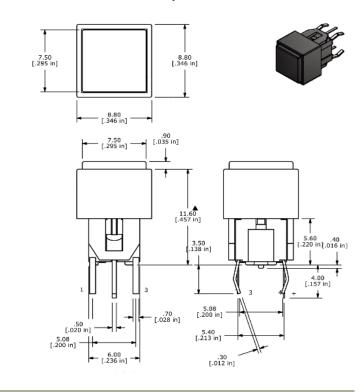

| ct to change without n |





| LED Specifications       |       |         |          |         |         |         |  |  |  |
|--------------------------|-------|---------|----------|---------|---------|---------|--|--|--|
|                          | UNITS | BLUE    | RED      | GREEN   | YELLOW  | WHITE   |  |  |  |
| Forward Current          | mA    | 5mA     | 20mA     | 20mA    | 20mA    | 20mA    |  |  |  |
| Forward Voltage @20mA    | VDC   | 2.9-4.0 | 1.95-2.5 | 2.1-2.5 | 2.0-2.5 | 3.2-4.0 |  |  |  |
| Luminous Intensity @20mA | mcd   | 150     | 3000     | 400     | 1300    | 100     |  |  |  |

# **SERIES TL 1220 SWITCHES**



## ILLUMINATED TACT SWITCH

### S1 Button - 7.5mm Square Short



## S2 Button - 7.5mm Square Tall



### S3 Button - 10x14 Rectangle



### S4 Button - 10x19 Rectangle



# **SERIES TL 1220 SWITCHES**



# ILLUMINATED TACT SWITCH

#### R1 Button - 7mm dia.



#### R2 Button - 8mm dia.



### R3 Button - 10mm dia.