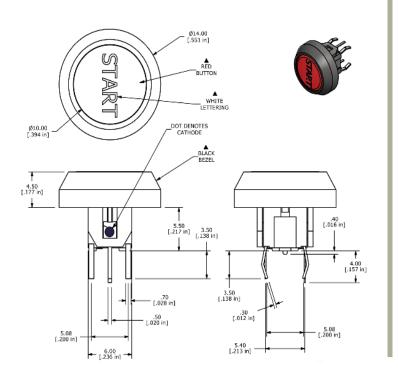

# **SERIES TL 1220 SWITCHES**

# ILLUMINATED TACT SWITCH

### R3 Button - 10mm dia.