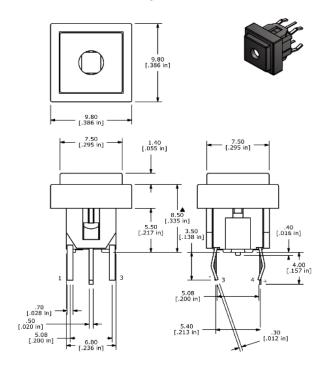

| ENVIRONMENTAL SPECIFICATIONS |
|------------------------------|
|------------------------------|

Operating Temperature: -20°C to +70°C

| HOW TO ORDER  SERIES TL1220 | BUTTON                                                                                                                                                   | BEZEL                          | BEZEL COLOR                           | BUTTON<br>COLOR                          | LED<br>COLOR                                                                                                                                               | GRAPHIC                |
|-----------------------------|----------------------------------------------------------------------------------------------------------------------------------------------------------|--------------------------------|---------------------------------------|------------------------------------------|------------------------------------------------------------------------------------------------------------------------------------------------------------|------------------------|
|                             | N = No button<br>S1=7.5mm sq. short<br>S2 = 7.5mm sq. tall<br>S3 = 1-x14 rect.*<br>S4 = 1-x19 rect.*<br>R1 = 7mm dia.<br>R2 = 8mm dia.<br>R3 = 10mm dia. | N = No Bezel<br>B = With Bezel | N = No Bezel<br>B = Black<br>G = Gray | N = No button B = Black G = Gray R = Red | N = No LED R = Red G = Green Y = Yellow B = Blue W = White RG = Red-Green RY = Red-Yellow RB = Red-Blue YG = Yellow-Green YB = Yellow-Blue GB = Green-Blue | N = No Graphic         |
| ample Ordering Number       | * The S3 a bezel option                                                                                                                                  | •                              | outtons are not availa                | ible with                                | Specifications subje                                                                                                                                       | ct to change without n |