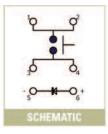

| ELECTRICAL SPECIFICATIONS          |                    |
|------------------------------------|--------------------|
| Contact Rating:                    | 12VDC @ 50mA       |
| Contact Resistance (Initial Max.): | 100 mOhms @ 1.5VDC |
| Insulation Resistance (min.@500V): | 100 MOhms          |
| Dielectric Strength (1 Min.):      | 500VAC             |
| Bounce:                            | 10m Second Max     |