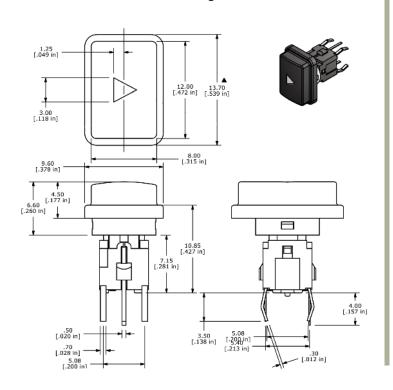

| ct to change without n |





| LED Specifications       |       |         |          |         |         |         |  |  |  |
|--------------------------|-------|---------|----------|---------|---------|---------|--|--|--|
|                          | UNITS | BLUE    | RED      | GREEN   | YELLOW  | WHITE   |  |  |  |
| Forward Current          | mA    | 5mA     | 20mA     | 20mA    | 20mA    | 20mA    |  |  |  |
| Forward Voltage @20mA    | VDC   | 2.9-4.0 | 1.95-2.5 | 2.1-2.5 | 2.0-2.5 | 3.2-4.0 |  |  |  |
| Luminous Intensity @20mA | mcd   | 150     | 3000     | 400     | 1300    | 100     |  |  |  |

# **SERIES TL 1220 SWITCHES**



## ILLUMINATED TACT SWITCH

### S1 Button - 7.5mm Square Short



## S2 Button - 7.5mm Square Tall



### S3 Button - 10x14 Rectangle



### S4 Button - 10x19 Rectangle



# **SERIES TL 1220 SWITCHES**



# ILLUMINATED TACT SWITCH

#### R1 Button - 7mm dia.



#### R2 Button - 8mm dia.



### R3 Button - 10mm dia.