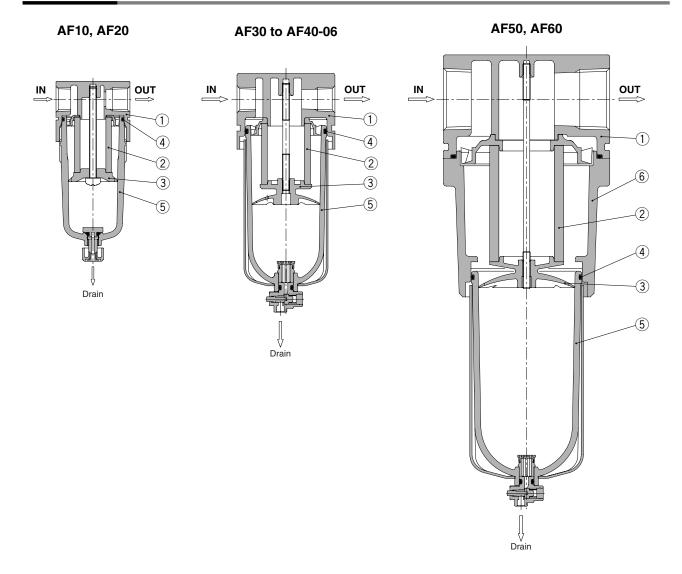

## **Component Parts**

| No. | Description | Material          | Model        | Color           |  |
|-----|-------------|-------------------|--------------|-----------------|--|
| 1   | Body        | Zinc die-cast     | AF10, AF20   | Platinum silver |  |
|     | Body        | Aluminum die-cast | AF30 to AF60 |                 |  |
| 6   | Housing     | Aluminum die-cast | AF50, AF60   | Platinum silver |  |

## **Replacement Parts**

| No. | Description           | Material         | Part no.           |            |              |              |         |            |            |  |
|-----|-----------------------|------------------|--------------------|------------|--------------|--------------|---------|------------|------------|--|
|     |                       |                  | AF10               | AF20       | AF30         | AF40         | AF40-06 | AF50       | AF60       |  |
| 2   | Filter element        | Non-woven fabric | AF10P-060S         | AF20P-060S | AF30P-060S   | AF40P-060S   |         | AF50P-060S | AF60P-060S |  |
| 3   | Baffle                | PBT              | AF10P-040S Note 1) | AF20P-040S | AF30P-040S   | AF40P-040S   |         | AF50P-040S | AF60P-040S |  |
| 4   | Bowl O-ring           | NBR              | C1SFP-260S         | C2SFP-260S | C3SFP-260S   | C4SFP-260S   |         |            |            |  |
| 5   | Bowl assembly Note 2) | Polycarbonate    | C1SF               | C2SF       | C3SF Note 3) | C4SF Note 3) |         |            |            |  |

Note 1) The material of the baffle for the AF10 (AF10P-040S) only is polyacetal. Note 2) Bowl O-ring is included. Please contact SMC regarding the bowl assembly supply for psi and °F unit specifications. Note 3) Bowl assembly for the AF30 to AF60 models comes with a bowl guard (steel band material).