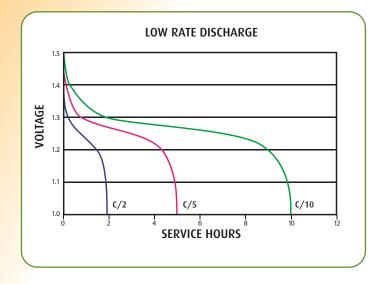

Delivered capacity is dependent on the applied load, operating temperature, and cut-off voltage. Please refer to the charts and discharge data shown for example of the energy/service life that the battery will provide for various local conditions.