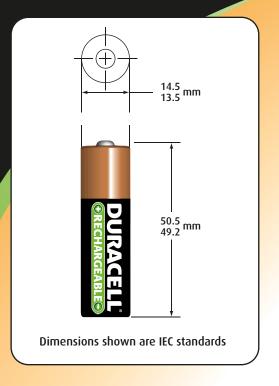

## **Specifications Nominal Voltage:** 1.2V **Nominal Internal** Impedance: 14 m-ohm @ 1 kHz **Rated Capacity:** 2000 mAh Average Weight: 30.2 grams (1.07 ounces) $8.3 \text{ cm}^3 (0.50 \text{ in}^3)$ Volume: Flat Terminals: Operating Temperature Range: -20° C to 50° C (-4° F to 122° F) **ANSI:** 1.2H2