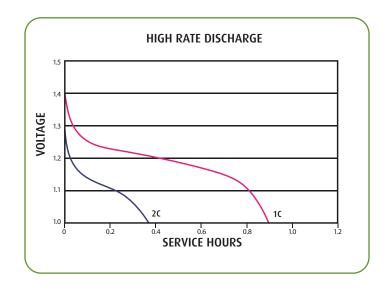

Delivered capacity is dependent on the applied load, operating temperature, and cut-off voltage. Please refer to the charts and discharge data shown for example of the energy/service life that the battery will provide for various local conditions.