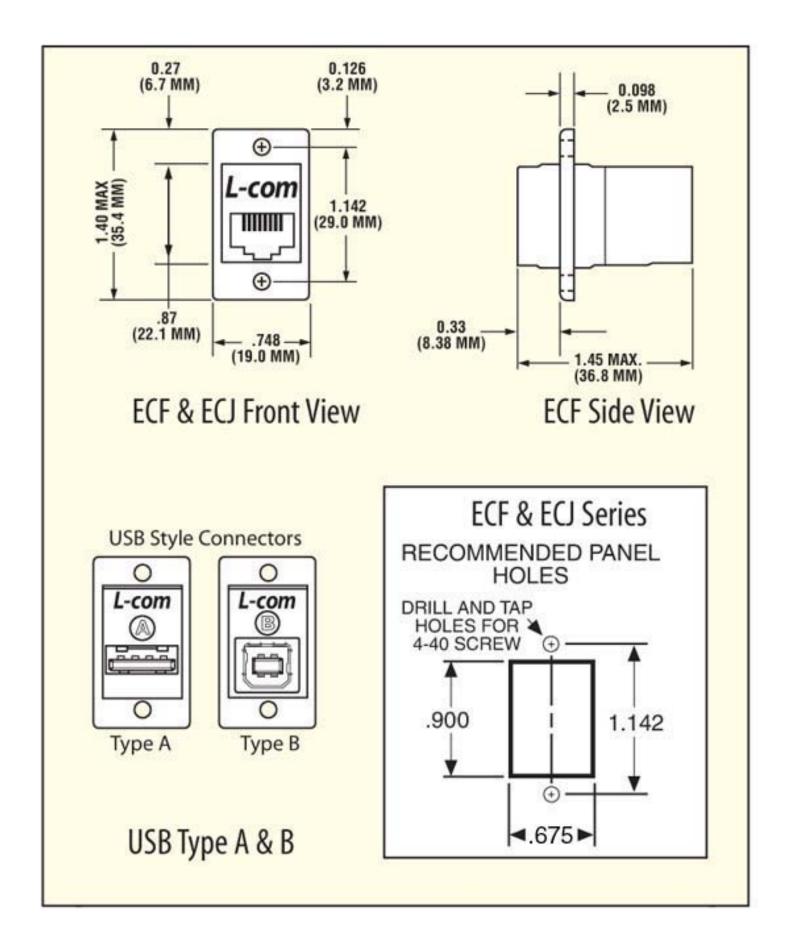

| L-com <sup>®</sup> CO<br>Factory Direct Connectivity P<br>Order online or call 1-8<br>Home   Shop   C | roducts Since 1982                                                                                                                                     | Free Catalog                                                                                                                                                                                                                                       | Custom / OEM                           | About Us             | Contact Us                    |  |
|-------------------------------------------------------------------------------------------------------|--------------------------------------------------------------------------------------------------------------------------------------------------------|----------------------------------------------------------------------------------------------------------------------------------------------------------------------------------------------------------------------------------------------------|----------------------------------------|----------------------|-------------------------------|--|
|                                                                                                       |                                                                                                                                                        | , j                                                                                                                                                                                                                                                |                                        | 1                    | > ECF504B > ECF504B-6         |  |
| Free eNewsletter                                                                                      | You Are Here: Home >                                                                                                                                   | Modular > Adapters,                                                                                                                                                                                                                                | Coupiers, Spillers >                   | Modular Couplers     | > <u>ECF504B</u> > ECF504B-0  |  |
| Enter your E-mail                                                                                     | Modular Couple                                                                                                                                         | or <b>D112</b> (6y)                                                                                                                                                                                                                                | 5) Straight 5                          |                      | Deluve Panel                  |  |
| Shop By Type                                                                                          |                                                                                                                                                        |                                                                                                                                                                                                                                                    | ), Straight, S                         |                      | Deluxe Pallel                 |  |
| Cable Assemblies                                                                                      | L-com's exclusive line of o                                                                                                                            | category 3 panel mou                                                                                                                                                                                                                               | nt connectors is the pe                | rfect choice for pas | sing modular cables through   |  |
| Adapters<br>Connectors                                                                                | rack panel or wall plate. T                                                                                                                            | he unique flange mou                                                                                                                                                                                                                               | int design accepts #4 c                | r #5 screws for sec  | cure mounting of these        |  |
| Rack Panels                                                                                           |                                                                                                                                                        | couplers to any panel (purchased separately). Contacts have 30 microinches of gold plating for durability and the black plastic shell is UL94V-0 rated. With a category 3 rating these couplers can be used for either voice or data applications. |                                        |                      |                               |  |
| Bulk Cable                                                                                            | Large volume discounts of                                                                                                                              |                                                                                                                                                                                                                                                    | 3 rating these couplers                | can be used for en   | ner voice or data application |  |
| Tools                                                                                                 |                                                                                                                                                        | norou, oun today.                                                                                                                                                                                                                                  |                                        |                      |                               |  |
| Switch Boxes<br>Network Cards                                                                         |                                                                                                                                                        |                                                                                                                                                                                                                                                    |                                        |                      |                               |  |
| Hubs & Switches                                                                                       |                                                                                                                                                        |                                                                                                                                                                                                                                                    |                                        |                      |                               |  |
| Converters & Transceivers                                                                             |                                                                                                                                                        | 0                                                                                                                                                                                                                                                  |                                        |                      |                               |  |
| KVM Switches                                                                                          | 10                                                                                                                                                     | 1 State                                                                                                                                                                                                                                            |                                        |                      |                               |  |
| Antennas                                                                                              |                                                                                                                                                        | A Bara                                                                                                                                                                                                                                             |                                        |                      |                               |  |
| Overstock/Sale Items                                                                                  | A COME                                                                                                                                                 | SCA                                                                                                                                                                                                                                                |                                        |                      |                               |  |
| Top 10 Products                                                                                       |                                                                                                                                                        |                                                                                                                                                                                                                                                    |                                        |                      |                               |  |
|                                                                                                       |                                                                                                                                                        |                                                                                                                                                                                                                                                    |                                        |                      |                               |  |
| Shop By Category<br>IEEE-488 GPIB                                                                     | -                                                                                                                                                      |                                                                                                                                                                                                                                                    |                                        |                      |                               |  |
| Coaxial                                                                                               |                                                                                                                                                        |                                                                                                                                                                                                                                                    |                                        |                      |                               |  |
| Monitor, Video                                                                                        |                                                                                                                                                        |                                                                                                                                                                                                                                                    |                                        |                      |                               |  |
| Fiber Optic                                                                                           |                                                                                                                                                        |                                                                                                                                                                                                                                                    |                                        |                      |                               |  |
| D-Subminiature                                                                                        |                                                                                                                                                        |                                                                                                                                                                                                                                                    |                                        |                      |                               |  |
| Modular                                                                                               |                                                                                                                                                        |                                                                                                                                                                                                                                                    |                                        |                      |                               |  |
| USB, DIN, Firewire, SCSI, and Others                                                                  |                                                                                                                                                        |                                                                                                                                                                                                                                                    |                                        |                      |                               |  |
| Wireless Infrastructure                                                                               | Construints for this Markel                                                                                                                            |                                                                                                                                                                                                                                                    |                                        | <b>a</b>             |                               |  |
| Weatherproof Enclosures                                                                               | <ul> <li>Features for this Modular product</li> <li>Category 3 RJ45 Panel Mount Coupler, USOC Straight wired for voice or data applications</li> </ul> |                                                                                                                                                                                                                                                    |                                        |                      |                               |  |
| Networking and Other Equipment Product Wizards                                                        | <ul><li>Flange mount desi</li><li>30 microinches go</li></ul>                                                                                          | ign accepts #4 or #5 s<br>Id plating for a durable                                                                                                                                                                                                 | screws for secure pane<br>e connection |                      | Dications                     |  |
| Cable Assemblies<br>Adapters                                                                          |                                                                                                                                                        | ry plastic shell for rug<br>or data and voice app                                                                                                                                                                                                  | -                                      |                      |                               |  |
| Connectors                                                                                            | • Calegory 5 raled h                                                                                                                                   | or data and voice app                                                                                                                                                                                                                              | lications                              |                      |                               |  |
| Rack Panels                                                                                           | C Detaile fact this Madulan                                                                                                                            |                                                                                                                                                                                                                                                    |                                        | 1                    |                               |  |
| Tools                                                                                                 | Details for this Modular                                                                                                                               |                                                                                                                                                                                                                                                    | 0.4D 00                                | Di n n               |                               |  |
| Switch Boxes                                                                                          | L-com Item #<br>Manufacturer                                                                                                                           | ECF5<br>L-com                                                                                                                                                                                                                                      | 04B-6S                                 |                      |                               |  |
| Network Cards<br>Hubs or Switches                                                                     | ASIN # (More)                                                                                                                                          |                                                                                                                                                                                                                                                    | AAL6VW                                 |                      |                               |  |
| Ethernet Converters                                                                                   | UPC # (More)                                                                                                                                           |                                                                                                                                                                                                                                                    | 35022393                               |                      |                               |  |
| KVM Switches                                                                                          | RoHS Status                                                                                                                                            | RoHS                                                                                                                                                                                                                                               | <u>Compliant 🥝 (More)</u>              |                      |                               |  |
|                                                                                                       | ne <u>Diagram</u>                                                                                                                                      |                                                                                                                                                                                                                                                    |                                        |                      |                               |  |
| Technical Resources                                                                                   | Catalog Page                                                                                                                                           |                                                                                                                                                                                                                                                    |                                        |                      |                               |  |
| FAQs<br>Connector Chart                                                                               | <br>멾 2D Drawing (.pdf)                                                                                                                                |                                                                                                                                                                                                                                                    |                                        |                      |                               |  |
| Glossary                                                                                              | 3D CAD Model (.step)                                                                                                                                   | )                                                                                                                                                                                                                                                  |                                        |                      |                               |  |
| Tutorials                                                                                             | *                                                                                                                                                      |                                                                                                                                                                                                                                                    |                                        |                      |                               |  |
| Tips and Videos                                                                                       |                                                                                                                                                        |                                                                                                                                                                                                                                                    |                                        |                      |                               |  |
| White Papers                                                                                          |                                                                                                                                                        |                                                                                                                                                                                                                                                    |                                        |                      |                               |  |
| Catalog Downloads<br>eNewsletter Archive                                                              |                                                                                                                                                        |                                                                                                                                                                                                                                                    |                                        |                      |                               |  |
|                                                                                                       |                                                                                                                                                        |                                                                                                                                                                                                                                                    |                                        |                      |                               |  |