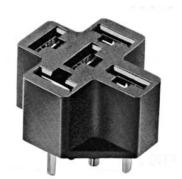

## **DESCRIPTION**

5 Pin Automotive Relay Sockets

**CONSTRUCTION** 

Contacts • Brass, Bright Tin Plated Molding

• Heat Stabilized Thermoplastic, 130° C Continuous use Temperature

Rating

| PART NO.     | DESCRIPTION                                     | TERMINAL TYPE |
|--------------|-------------------------------------------------|---------------|
| BR04-PCB-O   | 4 Pin Automotive (Fig. 1)                       | PC Board      |
| BR04-PCB-T   | 4 Pin Automotive (Fig. 2)                       | PC Board      |
| BR05-PCB     | 5 Pin Automotive (Fig. 3)                       | PC Board      |
| BR05-PCB-1P  | 5 Pin Automotive, Without Locator Pins (Fig. 3) | PC Board      |
| BR05-SPCB    | 5 Pin Automotive (Fig. 3)                       | PC Board      |
| BR05-SPCB-1P | 5 Pin Automotive, Without Locator Pins (Fig. 3) | PC Board      |