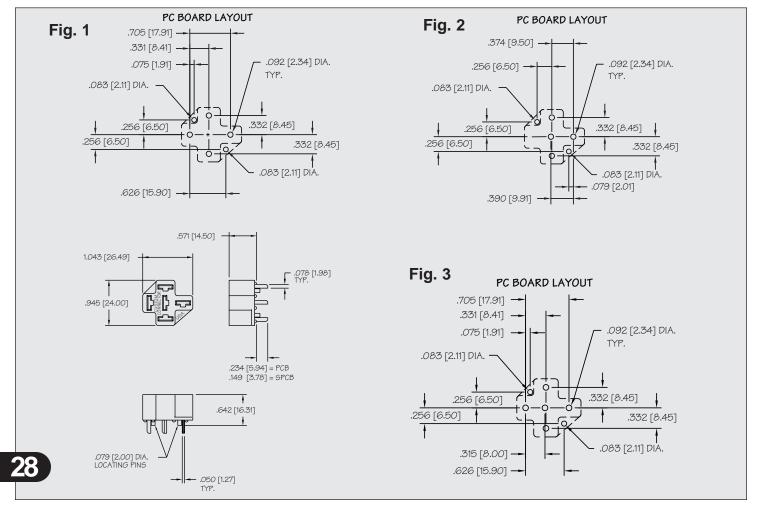

## **DESCRIPTION**

5 Pin Automotive Relay Sockets

**CONSTRUCTION** 

Contacts • Brass, Bright Tin Plated Molding

• Heat Stabilized Thermoplastic, 130° C Continuous use Temperature

Rating

| PART NO.     | DESCRIPTION                                     | TERMINAL TYPE |
|--------------|-------------------------------------------------|---------------|
| BR04-PCB-O   | 4 Pin Automotive (Fig. 1)                       | PC Board      |
| BR04-PCB-T   | 4 Pin Automotive (Fig. 2)                       | PC Board      |
| BR05-PCB     | 5 Pin Automotive (Fig. 3)                       | PC Board      |
| BR05-PCB-1P  | 5 Pin Automotive, Without Locator Pins (Fig. 3) | PC Board      |
| BR05-SPCB    | 5 Pin Automotive (Fig. 3)                       | PC Board      |
| BR05-SPCB-1P | 5 Pin Automotive, Without Locator Pins (Fig. 3) | PC Board      |