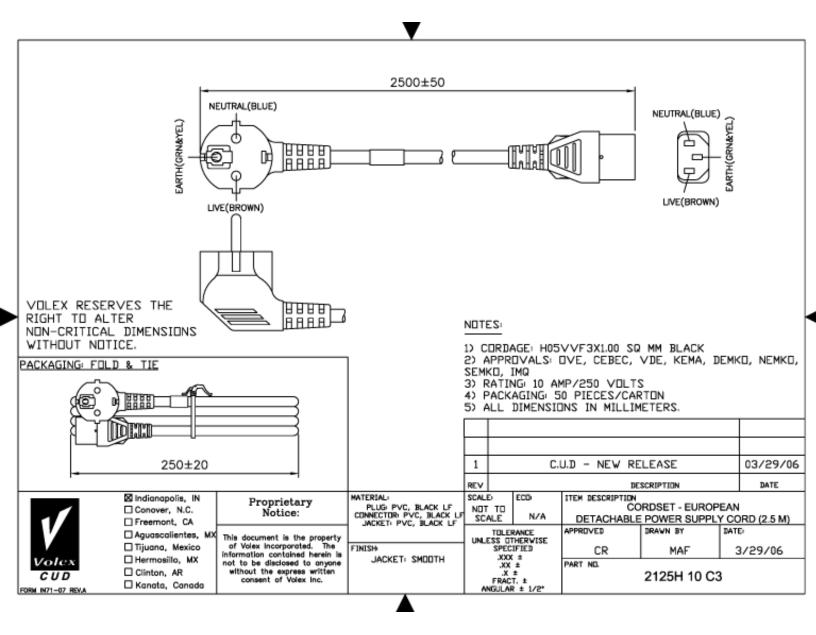

## Standard Cord Details: 2125H 10 C3

| Specifications             |                                      |
|----------------------------|--------------------------------------|
| Certifications             | 🖶 D A 🌚 KEM N 🞯 S                    |
| Part Number                | 2125H 10 C3                          |
| Connector Type             | C13                                  |
| Plug Type                  | 2 pins and earth contact             |
| Category                   | Plastic                              |
| Application                | Detachable                           |
| Plug Catalog No.           | M2511A                               |
| Connector Catalog No.      | V1625                                |
| Cable                      | H05VV-F 3x1.00                       |
| Jacket Color               | Mid Gray                             |
| Length in Feet             | 8.2'                                 |
| Length in Meters           | 2.5                                  |
| Temperature Rating         | 60C                                  |
| Packaging Units Per Carton | B-50                                 |
| Color Coding               |                                      |
| Nominal OD in Inches       |                                      |
| Nominal OD in Millimeters  |                                      |
| Notes                      | Continental European. Dual Earthing. |