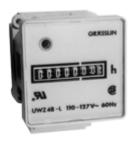

## **UWZ Series UWZ48V**

The UWZ 48 Series is designed to meet IP20 environmental rating for indoor applications. All models are light grey color with white

numerals on black background. Tenths and hundredths numerals are

yellow. An orange dial adjacent to the hundredths digit provides running indication.

## **Specifications**

• Bezel: 1.89" x 1.89" (48 x 48mm)

• Capacity: 99,999.99 hours

Mounting: SurfaceDigits: 7 – 0.16" high

• Voltage: 24, 120, 240, 50 or 60Hz

Power Consumption: 1VA

• Temperature: -40° to 160°F (-40° to 72°C)

• Termination: Screw Lugs

• Weight: 2.5oz.

• Surface mounted type.

 DIN rail mounting. A special snap-on socket base enables the

unit to be quickly and simply fitted on DIN rail.