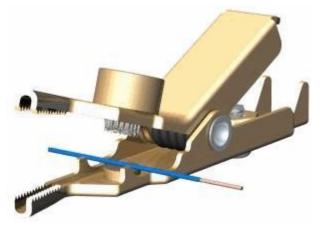

## Small Angled Nose Telecom Clip with Bed of Nails

Model # JP-25182-\*\*\*

- Mueller J.S. Popper brand
- Jaw opens 1.0" (25.4mm)
- Uses bed of nails to pierce insulation
- Material: nickel-silver jaws; includes brass screw, brass nut, brass washer, and bronze star washer
- Length: 2.34" (59.4mm)
- Connection Options: -N Without Hardware, -L With Loose Hardware, -J Banana Jack, -TJ Threaded Banana Jack