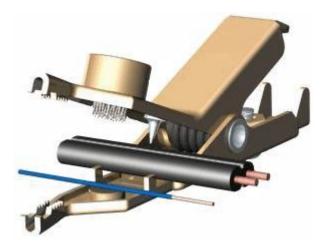

Model # JP-8783-\*\*\*

- Mueller J.S. Popper brand
- Jaw opens 1.0" (25.4mm)
- Uses single spike and bed of nails to pierce insulation
- Material: nickel-silver jaws; includes brass screw, brass nut, brass washer, and bronze star washer
- Length: 2.61" (66.4mm)
- Connection Options: -N Without Hardware, -L With Loose Hardware, -J Banana Jack, -TJ Threaded Banana Jack