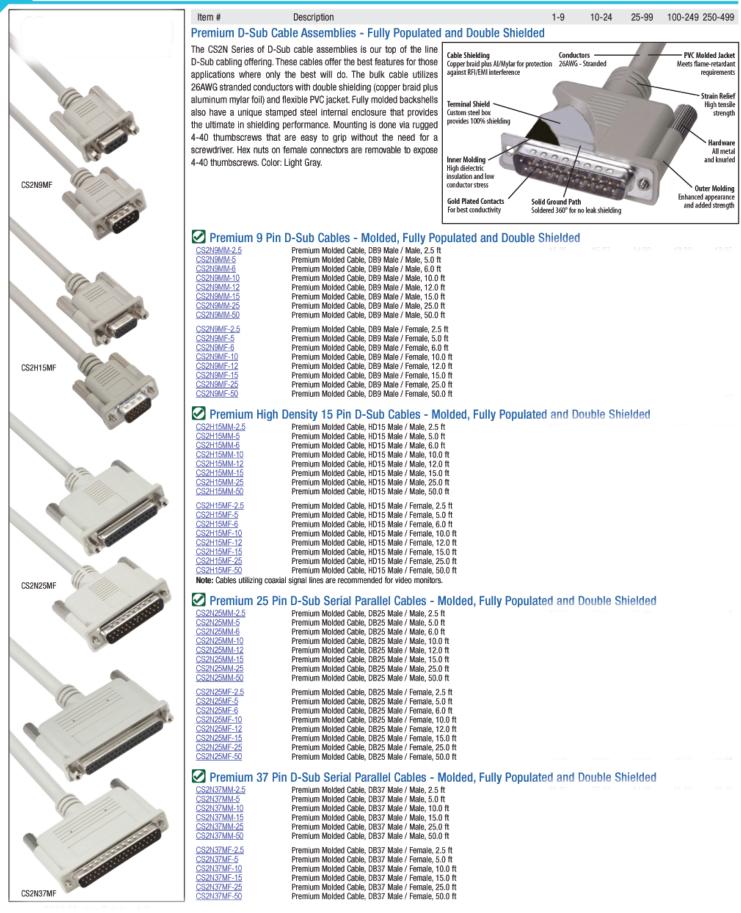

L-com's top of the line offering of D-sub cable assemblies provide maximum protection against data corrupting EMI/RFI. Double shielded cable (copper braid plus aluminum mylar foil) and a custom steel internal enclosure separate these cables from any off the shelf D-sub cable on the market. Ideal for any electrically noisy environment where fans, motors or switches are nearby. Custom lengths and pinouts are available with modest minimum requirements.