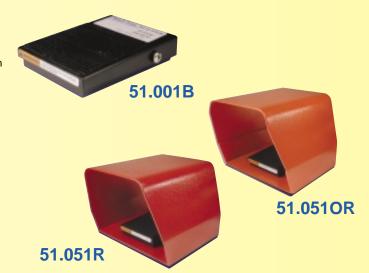

## PCFS-3M

Compact, one pedal foot switch with and without guard

## **Ordering Information**

| Catalog No.                      | Circuit<br>Function | Electrical<br>Rating      | Guard<br>(color) | Cable Length<br>(Size) | Protection<br>Level |
|----------------------------------|---------------------|---------------------------|------------------|------------------------|---------------------|
| PCFS-3M (No Cable)               |                     |                           | ,                |                        |                     |
| 51.001B                          | SPDT-SB             | 10A(1/2HP)/125V AC        | None             | None (Terminals)       | IP 20               |
| PCFS-3MU (with guard)            |                     |                           |                  |                        |                     |
| 51.051R                          | SPDT-SB             | 10A(1/2HP)/125V AC        | X (Red)          | None (Terminals)       | IP 20               |
| 51.051OR                         | SPDT-SB             | 10A(1/2HP)/125V AC        | X (Orange)       | None (Terminals)       | IP 20               |
| PCFS-3M with cable (3 Conductor) |                     |                           |                  |                        |                     |
| 51.012B                          | 1n.o.               | 10A(1/2HP)/125V AC        | None             | 2m/6.6ft (18AWG)       | IP 20               |
| 51.015B                          | 1n.o.               | 10A(1/2HP)/125V AC        | None             | 5m/16.4ft (18AWG)      | IP 20               |
| PCFS-3MU (with guard)            |                     |                           |                  |                        |                     |
| 51.062R                          | 1n.o.               | 10A(1/2HP)/125V AC        | X (Red)          | 2m/6.6ft (18AWG)       | IP 20               |
| 51.065R                          | 1n.o.               | 10A(1/2HP)/125V AC        | X (Red)          | 5m/16.4ft (18AWG)      | IP 20               |
| 51.062OR                         | 1n.o.               | 10A(1/2HP)/125V AC        | X (Orange)       | 2m/6.6ft (18AWG)       | IP 20               |
| 51.065OR                         | 1n.o.               | 10A(1/2HP)/125V AC        | X (Orange)       | 5m/16.4ft (18AWG)      | IP 20               |
| PCFS-3M with cable (4 C          | Conductor)          |                           |                  |                        |                     |
|                                  | ,                   | 40A (4 (0LID) (405) ( A C | Mana             | 0/0.04 (400)           | ID 00               |
| 51.022B                          | SPDT-SB             | 10A(1/2HP)/125V AC        | None             | 2m/6.6ft (18AWG)       | IP 20               |
| 51.025B                          | SPDT-SB             | 10A(1/2HP)/125V AC        | None             | 5m/16.4ft (18AWG)      | IP 20               |
| PCFS-3MU (with guard)            |                     |                           |                  |                        | .=                  |
| 51.072R                          | SPDT-SB             | 10A(1/2HP)/125V AC        | X (Red)          | 2m/6.6ft (18AWG)       | IP 20               |
| 51.075R                          | SPDT-SB             | 10A(1/2HP)/125V AC        | X (Red)          | 5m/16.4ft (18AWG)      | IP 20               |
| 51.072OR                         | SPDT-SB             | 10A(1/2HP)/125V AC        | X (Orange)       | 2m/6.6ft (18AWG)       | IP 20               |
| 51.075OR                         | SPDT-SB             | 10A(1/2HP)/125V AC        | X (Orange)       | 5m/16.4ft (18AWG)      | IP 20               |