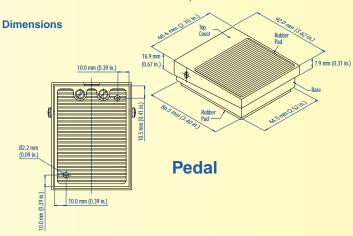

## PCFS-3M

Compact, one pedal foot switch with and without guard

## **Standard Features**

Housing: Black steel body and pedal cover

Guard: Modern design with high quality steel construction

and rubber mat, color: bright red or orange

• Protection Level: IP 20

 Switch Insert: Snap action microswitch, UL/CSA approved Electrical Rating: 10A (1/2HP)/125V AC (If used with appropriate

cable, see cable chart on page 29)

Contact Types: Momentary

Circuit: SPDT-SB or 1n.o.

Strain Relief: Built-in

Cable: - Without Cable

- Multi conductor, SJOOW

• Temperature Range: -20°C up to +80°C (-4°F up to +176°F)