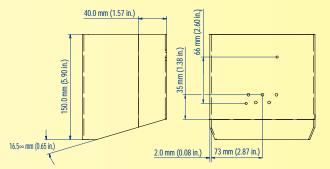

## **Standard Features**

Housing: Black steel body and pedal cover

Guard: Modern design with high quality steel construction

and rubber mat, color: bright red or orange

• Protection Level: IP 20

 Switch Insert: Snap action microswitch, UL/CSA approved Electrical Rating: 10A (1/2HP)/125V AC (If used with appropriate