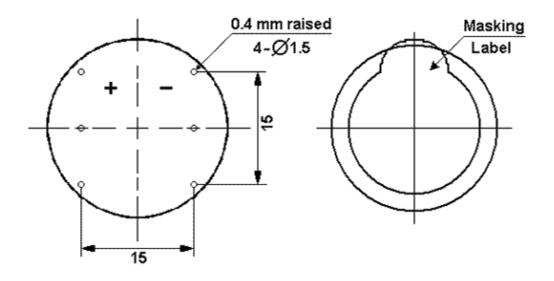

## **SPECIFICATIONS:**

| RATED VOLTAGE:         | 12 VDC         |
|------------------------|----------------|
| OPERATING VOLTAGE:     | 3 ~ 15 VDC     |
| MAX CURRENT:           | 10 mA          |
| SOUND OUTPUT LEVEL:    | 90dB @30CM     |
| TERMINAL TYPE:         | 2 PINS         |
| RESONANT FREQUENCY:    | 3700 ± 500 Hz  |
| OPERATING TEMPERATURE: | -30 TO +110 °C |
| TONE MODE:             | CONTINUOUS     |
| FRAME DIAMETER:        | 24.0 mm        |
| FRAME DEPTH:           | 11.0 mm        |
| MOUNTING DIMENSIONS:   | 15.0 mm        |

## **COMMENTS:**

Wave Solderable and Washable Available in 17.5 mm Pin Spacing

## **DIMENSIONS:**