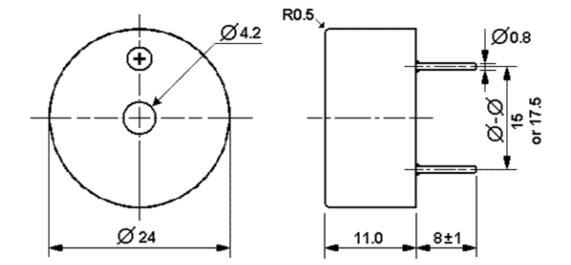

## **SPECIFICATIONS:**

| RATED VOLTAGE:         | 12 VDC         |
|------------------------|----------------|
| OPERATING VOLTAGE:     | 3 ~ 15 VDC     |
| MAX CURRENT:           | 10 mA          |
| SOUND OUTPUT LEVEL:    | 90dB @30CM     |
| TERMINAL TYPE:         | 2 PINS         |
| RESONANT FREQUENCY:    | 3700 ± 500 Hz  |
| OPERATING TEMPERATURE: | -30 TO +110 °C |
| TONE MODE:             | CONTINUOUS     |
| FRAME DIAMETER:        | 24.0 mm        |
| FRAME DEPTH:           | 11.0 mm        |
| MOUNTING DIMENSIONS:   | 15.0 mm        |

## **COMMENTS:**

Wave Solderable and Washable Available in 17.5 mm Pin Spacing

## **DIMENSIONS:**