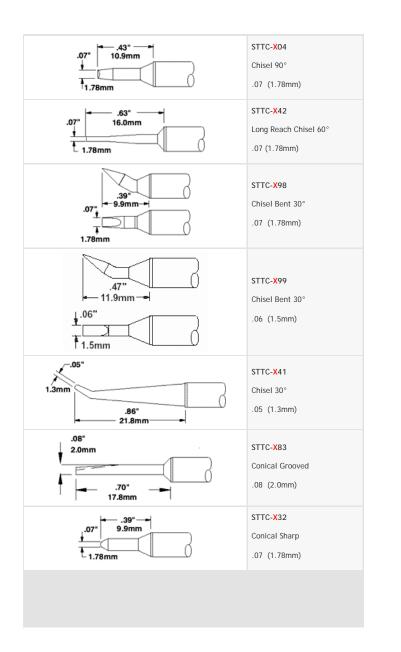

## Specialty cartridges

Specialty cartridges are more expensive than Metcal's standard cartridges. If you think that you need a specialty cartridge, you may want to try a standard cartridge first.

500 series x=5, 600 series x=0, 700 series x=1, 800 series x=8, when followed by an  $^{\star}$ 