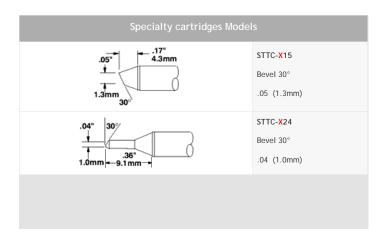

## Specialty cartridges

Specialty cartridges are more expensive than Metcal's standard cartridges. If you think that you need a specialty cartridge, you may want to try a standard cartridge first.

500 series x=5, 600 series x=0, 700 series x=1, 800 series x=8, when followed by an  $^{\star}$ 