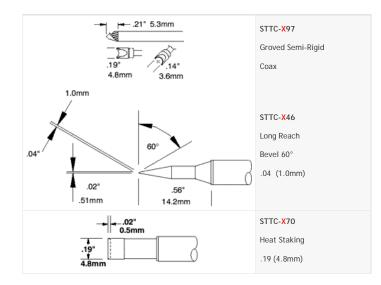

## Specialty cartridges

Specialty cartridges are more expensive than Metcal's standard cartridges. If you think that you need a specialty cartridge, you may want to try a standard cartridge first.

500 series x=5, 600 series x=0, 700 series x=1, 800 series x=8, when followed by an  $^{\star}$ 