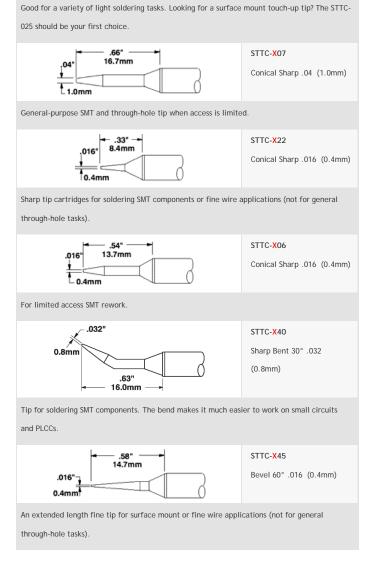

## Specialty cartridges

Specialty cartridges are more expensive than Metcal's standard cartridges. If you think that you need a specialty cartridge, you may want to try a standard cartridge first.

500 series x=5, 600 series x=0, 700 series x=1, 800 series x=8, when followed by an  $^{\star}$ 