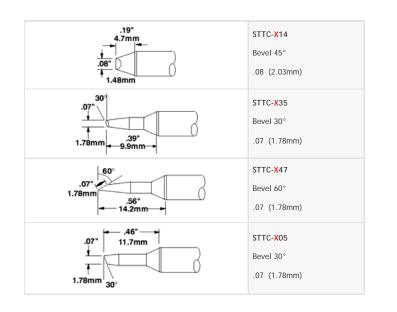

## Specialty cartridges

Specialty cartridges are more expensive than Metcal's standard cartridges. If you think that you need a specialty cartridge, you may want to try a standard cartridge first.

500 series x=5, 600 series x=0, 700 series x=1, 800 series x=8, when followed by an  $^{\star}$ 