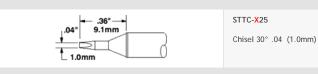

### Most popular standard recommended tip cartridges

These cartridges are Metcal's most popular. Owning these tips will help you to complete almost every soldering task

For a wide variety of tasks. If you are choosing the first tip for your Metcal system, the STTC-