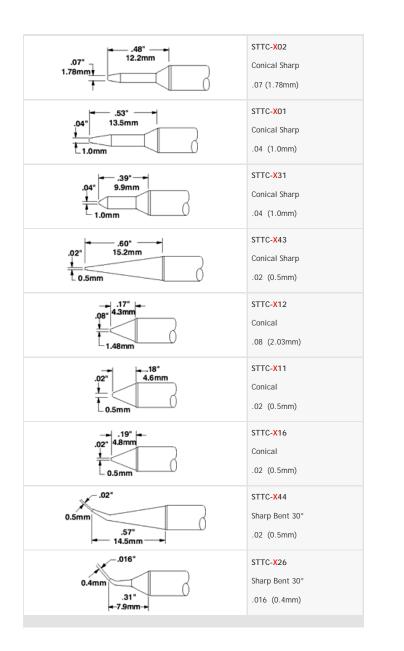

## Specialty cartridges

Specialty cartridges are more expensive than Metcal's standard cartridges. If you think that you need a specialty cartridge, you may want to try a standard cartridge first.

500 series x=5, 600 series x=0, 700 series x=1, 800 series x=8, when followed by an  $^{\star}$ 