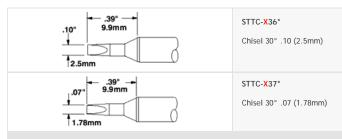

## Specialty cartridges

Specialty cartridges are more expensive than Metcal's standard cartridges. If you think that you need a specialty cartridge, you may want to try a standard cartridge first.

500 series x=5, 600 series x=0, 700 series x=1, 800 series x=8, when followed by an  $^{\star}$ 