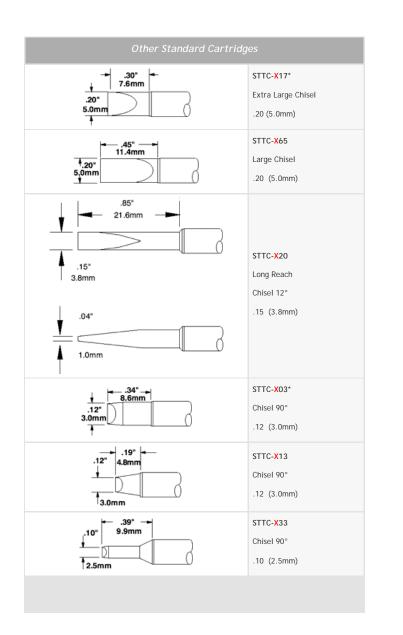

## Specialty cartridges

Specialty cartridges are more expensive than Metcal's standard cartridges. If you think that you need a specialty cartridge, you may want to try a standard cartridge first.

500 series x=5, 600 series x=0, 700 series x=1, 800 series x=8, when followed by an  $^{\star}$ 