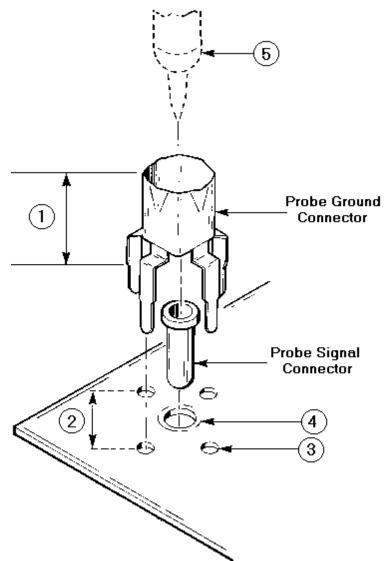

Compact Probe Tip Circuit Board Test Points (25 ea.) - Order 131-5031-00.

Product(s) are manufactured in ISO registered facilities.

CE Marking Not Applicable.

60W-12026-1, 07-JUN-2005

Circuit Board Test Point Adapter Tektronix compact type probe, 3.5mm

P/N 131-5031-00 (package of 25)

Dimensions:

- 1. Installed height, 0.380 inch max
- 2. Hole spacing, 0.195 inch min to 0.205 inch max
- 3. Diameter 0.034 inch min to 0.041 inch max
- 4. Diameter 0.065 inch min to 0.068 inch max
- 5. Probe diameter, 0.135 inch nominal

a) what is the depth of the "Probe Signal Connector" as measured from the PC-board mounting surface.1. Installed height, 0.015 inch max; over all length of connector is 0.200 inch max.

b) what is the depth of the "Probe Ground Connector" as measured from the PC-board mounting surface.1. Installed height, 0.380 inch max.C) What is the length of the "Probe Ground Connector" solder tails which insert into the PCB mounting holes.1. .080 " aprox.