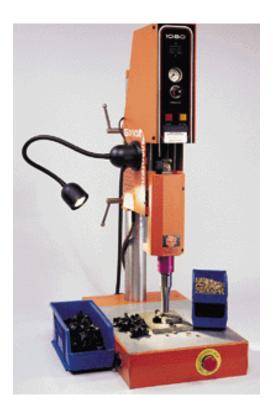

## Halogen MR-16 POWER Series MAGNETIX Lamp

- POWERFUL MAGNET
- SPARKLING BRIGHT WHITE INTENSIFIED LIGHT
- FLEXIBLE FOCUSING
- INSTANT PORTABILITY
- VERTICAL/HORIZONTAL APPLICATIONS

The 7305 MAGNETIX features a powerful magnetic base for instant attachment to any metal surface – vertical or horizontal. Its sturdy flexible arm, with a 25" reach, maintains its position, permitting the user to focus sparkling bright white halogen light on the most minute details of any machining assembly work. Ruggedly built. All metal construction. Vented shade with reverse heat MAGNETIX dissipation keeps shade comfortably cool. Powder coated. Baked-on long lasting finish to take severe machine shop environment punishment.