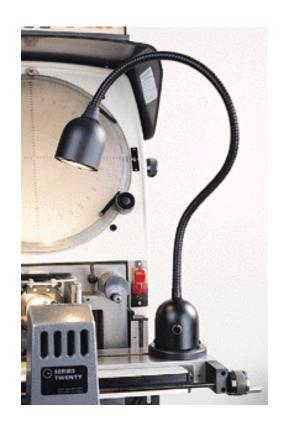

## Halogen MR-16 POWER Series MAGNETIX Lamp

- POWERFUL MAGNET
- SPARKLING BRIGHT WHITE INTENSIFIED LIGHT
- FLEXIBLE FOCUSING
- INSTANT PORTABILITY
- VERTICAL/HORIZONTAL APPLICATIONS

The 7305 MAGNETIX features a powerful magnetic base for instant attachment to any metal surface – vertical or horizontal. Its sturdy flexible arm, with a 25" reach, maintains its position, permitting the user to focus sparkling bright white halogen light on the most minute details of any machining assembly work. Ruggedly built. All metal construction. Vented shade with reverse heat MAGNETIX dissipation keeps shade comfortably cool. Powder coated. Baked-on long lasting finish to take severe machine shop environment punishment.

**Horizontal Application** 

## 7305 MAGNETIX ORDER

Standard Features:

- Magnetic base
- 25" flexible reach
- 12 volt integrated solid-state transformer in 3" dia. base
- MR-16 lamp (Replacement #1361).
- 3" x 3" compact shade
- Glass UVB filter enclosure
- 9' grounded cord & plug