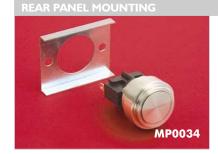

## MP0031 Sealed to IP66

- Front Panel Sealed to IP66
- 21.5mm diameter
- S.P.C.O. Microswitch
- 5A, 250V a.c.

- Rear Panel Mounting
- Flush with Panel
- 19mm diameter
- S.PC.O. Microswitch
- 5A, 250V a.c.