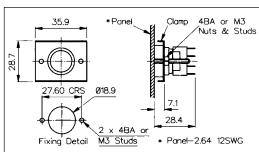

## MP0031 Sealed to IP66

- Front Panel Sealed to IP66
- 21.5mm diameter
- S.P.C.O. Microswitch
- 5A, 250V a.c.

- Rear Panel Mounting
- Flush with Panel
- 19mm diameter
- S.PC.O. Microswitch
- 5A, 250V a.c.