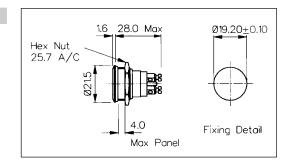

## FRONT PANEL MOUNTING MP0037 Sealed to IP68

- Front Panel Sealed to IP68
- 21.5mm diameter
- S.P. Push to Make
- 1A, 50V
- Industry Standard Size