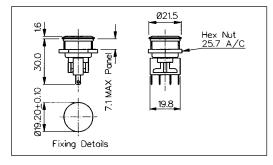

## MP0031 Sealed to IP66

- Front Panel Sealed to IP66
- 21.5mm diameter
- S.P.C.O. Microswitch
- 5A, 250V a.c.

- Rear Panel Mounting
- Flush with Panel
- 19mm diameter
- S.PC.O. Microswitch
- 5A, 250V a.c.