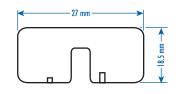

### **Isolation Partitions**

Isolation Partition KA provides separation between adjacent poles of different potentials on 600V Eurostrips with standoff feet. Visual separation between poles is also provided by an isolation partition, assisting circuit identification and increasing wiring efficiency

• Material: polyamide 6.6

• Color: black

# X 46 -- 6

| Isolation Partition  | KA46        |                   |  |  |
|----------------------|-------------|-------------------|--|--|
| Eurostrip            | HE4HN, HE6H |                   |  |  |
| Thickness            | 3.4 mm (    | 3.4 mm (.134 in.) |  |  |
| Ordering Information | Cat. No.    | Std. Pk.          |  |  |
|                      | HEP4/6H     | 5                 |  |  |