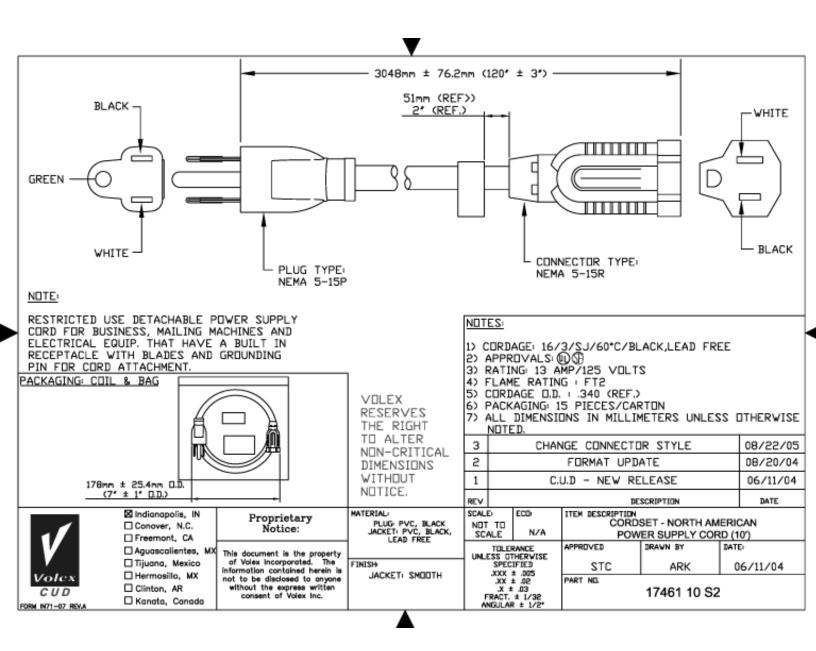

## Standard Cord Details: 17461 10 S2

| Specifications             |                                                                                                                                 |
|----------------------------|---------------------------------------------------------------------------------------------------------------------------------|
| Certifications             | <b>() ()</b>                                                                                                                    |
| Part Number                | 17461 10 S2                                                                                                                     |
| Connector Type             | 5-15R                                                                                                                           |
| Plug Type                  | 5-15P                                                                                                                           |
| Category                   | Special                                                                                                                         |
| Application                | Extension                                                                                                                       |
| Plug Catalog No.           | PS204                                                                                                                           |
| Connector Catalog No.      | US515RS                                                                                                                         |
| Cable                      | SJ AWG 16x3                                                                                                                     |
| Jacket Color               | black                                                                                                                           |
| Length in Feet             | 10'                                                                                                                             |
| Length in Meters           | 3.05                                                                                                                            |
| Temperature Rating         | 60 C                                                                                                                            |
| Packaging Units Per Carton | S-15                                                                                                                            |
| Color Coding               | North America                                                                                                                   |
| Nominal OD in Inches       | 0.34                                                                                                                            |
| Nominal OD in Millimeters  | 8.64                                                                                                                            |
| Notes                      | Restricted use only. Special Use Cord for equipment with built-in receptacle with blades and grounding pin for cord attachment. |