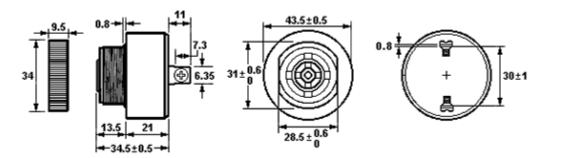

## DIMENSIONS:

## SPECIFICATIONS:

| RATED VOLTAGE:         | 24 VDC        |
|------------------------|---------------|
| OPERATING VOLTAGE:     | 1 ~ 28 VDC    |
| MAX CURRENT:           | 15 mA         |
| SOUND OUTPUT LEVEL:    | 90dB @ 30CM   |
| TERMINAL TYPE:         | 2 SCREW LUGS  |
| RESONANT FREQUENCY:    | 2900 ± 500 Hz |
| OPERATING TEMPERATURE: | -20 TO +60 °C |
| TONE MODE:             | CONTINUOUS    |
| FRAME DIAMETER:        | 43.5 mm       |
| FRAME DEPTH:           | 34.5 mm       |
| MOUNTING DIMENSIONS:   | Panel Mount   |