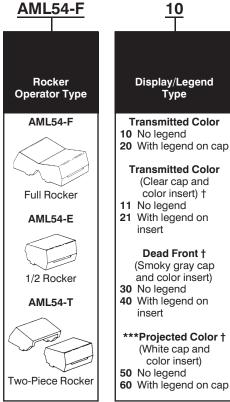

### **COLOR DISPLAY OPTIONS**

**Manual Switches** 

Rocker operators are assembled to the switches by simply snapping them into recesses in the switch operator sockets.

Transmitted color — Color is displayed whether lamp is On or Off. Choice of 1piece rockers (types 10 or 20) or rockers with clear cap and colored translucent insert (types 11 or 12).

Dead front hidden color/hidden legend — Rocker appears black with lamp Off. Legend and color appear when illuminated (types 30 or 40).

Projected color — Translucent white rocker with transparent colored insert (types 50 or 60). White rocker appears colored when illuminated.

AML54 ROCKER OPERATOR ORDER GUIDE (All possible color combinations may not be available.)

For AML14, AML24, AML34 incandescent or non-lighted display.

NOTE: AML54-F10 and AML54-F20 are one-piece, one-color full rockers. Thus only one color code letter is necessary when ordering. Include a two letter code for all other AML54-E (and AML54-T) catalog listings.

\*Not for lighted display.
\*\*Not available with projected color or dead front.
\*\*\*Insert is clear for projected color when "W"

†Not available for use with AML34 power switches.

# Example: AML54-F10R

Full rocker; with transmitted color, no legend; red.