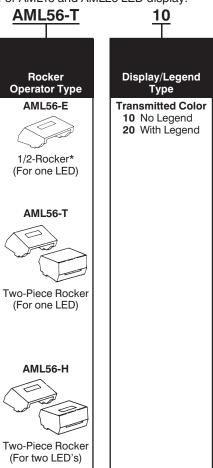

# **AML56 ORDER GUIDE**

For AML16 and AML26 LED display.

# Example: AML56-T10RB

Two-piece rocker; with LED window in one side, transmitted color, no legend; red (LED side) and blue (non-LED side).

| R<br>T                                               | <b>B</b><br>T                                        |
|------------------------------------------------------|------------------------------------------------------|
| Rocker Color –                                       | See Notes Below                                      |
| 1/2-rocker<br>or LED side of<br>two-piece rockers    | Other side of two piece rockers                      |
| R Red Y Yellow G Green B Blue W White K Black L Gray | R Red Y Yellow G Green B Blue W White K Black L Gray |

- \* Notes:
- <sup>1</sup> Only one color code letter is necessary for AML56-E 1/2-rockers. AML56-E, -T, and -H rockers have an open window which allows LEDs to be flush with the rocker surface.
- <sup>2</sup> To order a 1/2-rocker without the LED "window," specify an AML54-E listing from the previous page.