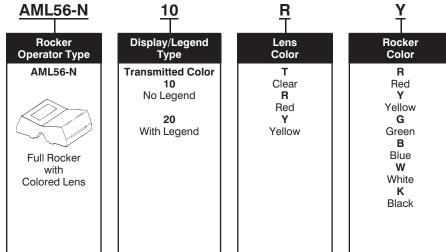

# **AML56 ROCKER OPERATOR ORDER GUIDE**

For AML36 neon display.

AML56-N rockers have a colored lenticular lens window which extends over the neon lamp.

Example: AML56-N10RY

Full rocker; with transmitted color, no legend; yellow rocker and red lens.