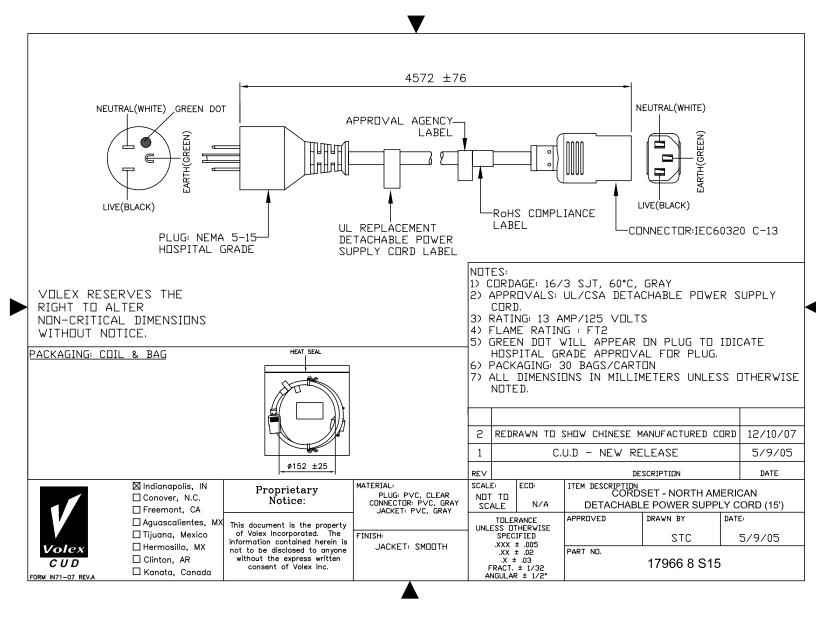

VOLEX GROUP

Standard Cord Details: 17966 8 S15

|                            | Specifications                                     |
|----------------------------|----------------------------------------------------|
| Certifications             | <b>(1)</b> (1) (1)                                 |
| Part Number                | 17966 8 S15                                        |
| Connector Type             | C13                                                |
| Plug Type                  | 5-15P                                              |
| Category                   | Plastic                                            |
| Application                | Medical                                            |
| Plug Catalog No.           | PS206                                              |
| Connector Catalog No.      | 386A                                               |
| Cable                      | SJT AWG 16x3                                       |
| Jacket Color               | Gray                                               |
| Length in Feet             | 15'                                                |
| Length in Meters           | 4.6                                                |
| Temperature Rating         | 60C                                                |
| Packaging Units Per Carton | S-15                                               |
| Color Coding               | North America                                      |
| Nominal OD in Inches       | 0.34                                               |
| Nominal OD in Millimeters  | 8.6                                                |
| Notes                      | Same as 17020A except 15ft & 16 AWG. Medical Cord. |