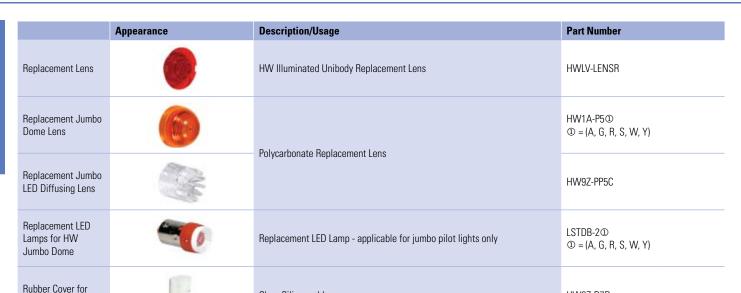

IDEC

Plastic barrier. Used when mounting the HW7 units on 30mm horizontal

centers, to prevent possible interconnections between adjoining terminals.

Clear Silicon rubber cover

Emergency stop nameplate sticker