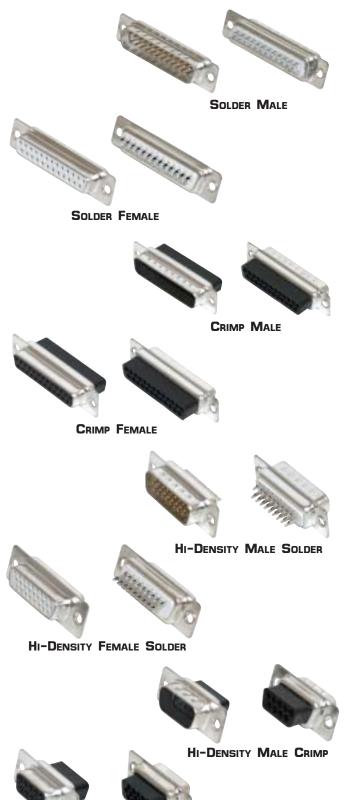

QUEST offers a comprehensive selection of D-subminiature connectors for use in serial and parallel port connections. These products are used in various applications requiring multi-conductor connectivity primarily for instrumentation and computer interconnect. QUEST offers them in solder and crimp styles in most pin configurations, male and female genders.

## SOLDER STYLE

| ITEM #   | DESCRIPTION                                |
|----------|--------------------------------------------|
| DSC-1109 | 9 PIN SOLDER D-SUB MALE                    |
| DSC-1209 | 9 PIN SOLDER D-SUB FEMALE                  |
| DSC-1115 | 15 PIN SOLDER D-SUB MALE                   |
| DSC-1215 | 15 PIN SOLDER D-SUB FEMALE                 |
| DSC-1125 | 25 PIN SOLDER D-SUB MALE                   |
| DSC-1225 | 25 PIN SOLDER D-SUB FEMALE                 |
| DSC-1137 | 37 PIN SOLDER D-SUB MALE                   |
| DSC-1237 | 37 PIN SOLDER D-SUB FEMALE                 |
| DSC-1150 | 50 PIN SOLDER D-SUB MALE                   |
| DSC-1250 | 50 PIN SOLDER D-SUB FEMALE                 |
| DSC-3109 | 15 PIN HIGH-DENSITY SOLDER D-SUB MALE      |
| DSC-3209 | 15 PIN HIGH-DENSITY SOLDER<br>D-SUB FEMALE |
| DSC-3126 | 26 PIN HIGH-DENSITY SOLDER D-SUB MALE      |
| DSC-3226 | 26 PIN HIGH-DENSITY SOLDER<br>FEMALE       |
|          | CDIMD STYLE                                |

## CRIMP STYLE

| ITEM #   | DESCRIPTION                               |
|----------|-------------------------------------------|
| DSC-2109 | 9 PIN CRIMP D-SUB MALE                    |
| DSC-2209 | 9 PIN CRIMP D-SUB FEMALE                  |
| DSC-2115 | 15 PIN CRIMP D-SUB MALE                   |
| DSC-2215 | 15 PIN CRIMP D-SUB FEMALE                 |
| DSC-2125 | 25 PIN CRIMP D-SUB MALE                   |
| DSC-2225 | 25 PIN CRIMP D-SUB FEMALE                 |
| DSC-4115 | 15 PIN HIGH-DENSITY CRIMP<br>D-SUB MALE   |
| DSC-4215 | 15 PIN HIGH-DENSITY CRIMP<br>D-SUB FEMALE |
| DSC-4126 | 26 PIN HIGH-DENSITY CRIMP<br>D-SUB MALE   |
| DSC-4226 | 26 PIN HIGH-DENSITY CRIMP<br>D-SUB FEMALE |