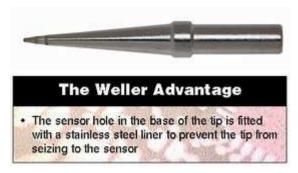

## **Product Features:**

- ET series tip for PES51 soldering pencil
- Sensor hole in the base of tip is fitted with a stainless steel liner
- Prevents the tip from seizing to the sensor