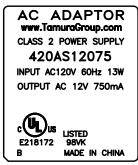

UL/cUL AC 12V 750mA POWER SUPPLY

TAMURA CORPORATION OF AMERICA 43352 BUSINESS PARK DRIVE, TEMECULA, CA. 92590-6624 (951) 699-1270 FAX 9516769482 420AS12075

MODEL SPECIFICATION

DIM: mm(In) SCL: NONE SH: 1 OF

C. Safety agencies UL and cUL File No. E218172

## TYPICAL PERFORMANCE CHART

D. Nameplate: Information is as follows: Metallic letters on a black background

Output Voltage 150 600 Output Current (mA) **→** 120V -B-108V **-**▲**-** 132V

E. Mechanical Specifications