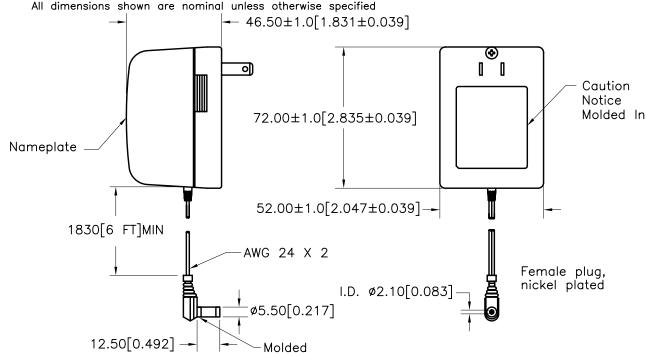

PREPARED BY:

K. BRENNAN

**ENGINEER:** 

M. PITCHAI QUALITY CONTROL:

T. CLEM

APPROVED:

Y. SEKIGUCHI

DWG CONTROL NO. REV P-A7-12950 ACAD\PS\A7129501.DWG CONTENTS OF THIS DRAWING ARE SUBJECT TO CHANGE WITHOUT PRIOR NOTICE