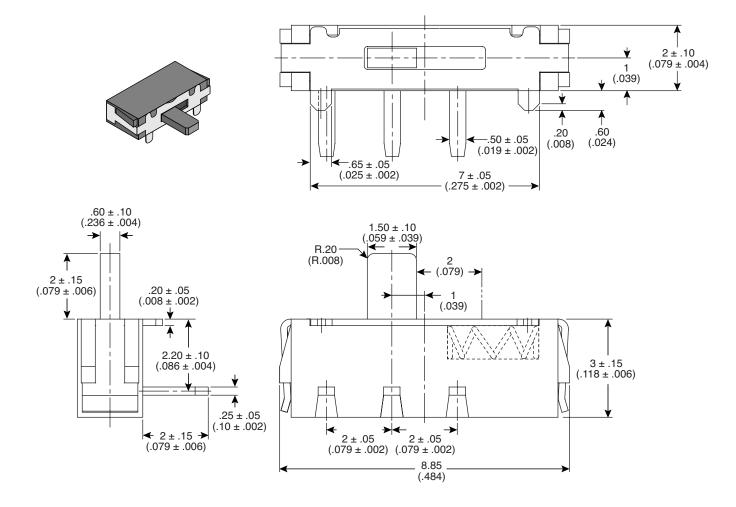

## **Electrical Specifications:**

- Rating: Non-Switching-100mA/50VDC Switching-25mA/24VDC
- Contact Resistance:  $100m\Omega$  max. Insulation Resistance: 100MΩ min.
- Dielectric Strength: 500VAC for 1 min.

## **Mechanical Specifications:**

Circuit: SPDT ON-(ON)

- Operating Temperature: -20°C~+70°C
- . Storage Temperature: -40°C~+85°C