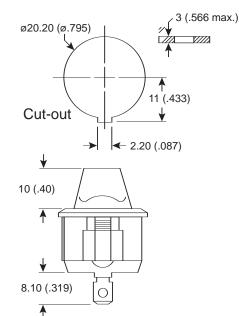

**Last Update:** 5-11-05 **Ref. #**: MS-100162

## Dimensions: mm (In.)









## **Electrical Specifications:**

- Rating: 16A/125VAC, 10A/250VAC
- Contact resistance: 50mΩ max.
- Insulation resistance: 500VDC 100M $\Omega$  min.
- Dielectric strength: 1500VAC 1 minute

## **Materials:**

- Frames are nylon (UL flame: 94V-2).
- Terminals are silver plated brass.
- Illuminated actuators are molded in PC, available with red, yellow, and green color.
- Snap-in mounting, easy to install switch into panel

| Mouser Stock No.   | Color  |
|--------------------|--------|
| 103-R13-112LP -02R | Red    |
| 103-R13-112LP-02Y  | Yellow |
| 103-R13-112LP-02G  | Green  |

## **Rocker Switches**

103-R13-112LP-02R, 103-R13-112LP-02Y, 103-R13-112LP-02G



Available from Mouser Electronics

www.mouser.com

1-800-346-6873