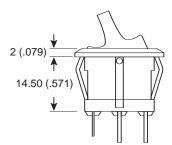

**Last Update:** 5-11-05 **Ref. #**: MS-100162

## Dimensions: mm (In.)









## **Electrical Specifications:**

- Rating: 16A/125VAC, 10A/250VAC
- Contact resistance: 50mΩ max.
- Insulation resistance: 500VDC 100M $\Omega$  min.
- Dielectric strength: 1500VAC 1 minute

## **Materials:**

- Frames are nylon (UL flame: 94V-2).
- Terminals are silver plated brass.
- Illuminated actuators are molded in PC, available with red, yellow, and green color.
- Snap-in mounting, easy to install switch into panel

| Mouser Stock No.   | Color  |
|--------------------|--------|
| 103-R13-112LP -02R | Red    |
| 103-R13-112LP-02Y  | Yellow |
| 103-R13-112LP-02G  | Green  |

## **Rocker Switches**

103-R13-112LP-02R, 103-R13-112LP-02Y, 103-R13-112LP-02G



Available from Mouser Electronics

www.mouser.com

1-800-346-6873