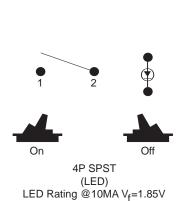

## **Electrical Specifications:**

- Rating: 16A/125VAC, 10A/250VAC
- Contact resistance: 50mΩ max.
- Insulation resistance: 500VDC 100M $\Omega$  min.
- Dielectric strength: 1500VAC 1 minute