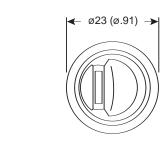

**Last Update:** 5-11-05 **Ref. #**: MS-100162

## Dimensions: mm (In.)









## **Electrical Specifications:**

- Rating: 16A/125VAC, 10A/250VAC
- Contact resistance: 50mΩ max.
- Insulation resistance: 500VDC 100M $\Omega$  min.
- Dielectric strength: 1500VAC 1 minute

## **Materials:**

- Frames are nylon (UL flame: 94V-2).
- Terminals are silver plated brass.
- Illuminated actuators are molded in PC, available with red, yellow, and green color.
- Snap-in mounting, easy to install switch into panel

| Mouser Stock No.   | Color  |
|--------------------|--------|
| 103-R13-112LP -02R | Red    |
| 103-R13-112LP-02Y  | Yellow |
| 103-R13-112LP-02G  | Green  |

## **Rocker Switches**

103-R13-112LP-02R, 103-R13-112LP-02Y, 103-R13-112LP-02G



Available from Mouser Electronics

www.mouser.com

1-800-346-6873