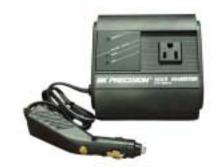

## **Data Sheet**

B+K Precisions new model 1605 DC-AC Inverter utilizes a 10 to 15VDC power source such as a standard cigarette lighter to provide an output of 115VAC, 1.2A (125W) at 60Hz. The new 125W Inverter is suitable for a variety of applications such as powering a 115VAC lamp, notebook computer or portable television set from an automobile, camper, boat or other 12VDC battery. Built in over-load protection and low battery warning ensures safe operation.

**Specifications** 

Input Voltage: 11-15VDC

Output Voltage: 115VAC (RMS) ±10%

Output Frequency: 60Hz +1%

Output Waveform: Modified Sine Wave Output Power: 125W max / 200W Surge

Output Current: Approximately 1.2A max load