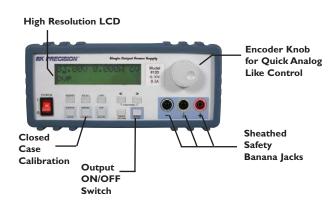

- I0mV & ImA display resolution
- RS 232 interface
- GPIB interface model 9123
- SCPI compatible
- Remote sensing
- Front and rear output terminals
- Low noise
- Excellent regulation
- · Rock solid temperature stability
- Fast transient response time
- Closed case calibration