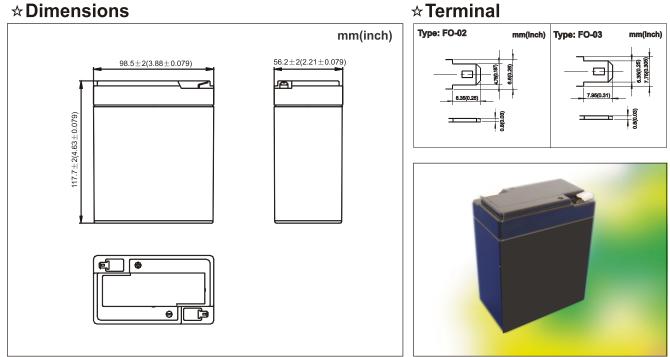

## NON-SPILLABLE SEALED RECHARGEABLE BATTERY

| <b>SPECIFICATION</b>                                       |                               |                                                                 |                        |
|------------------------------------------------------------|-------------------------------|-----------------------------------------------------------------|------------------------|
| • NOMINAL VOLTAGE                                          | : 6 V                         | • CAPACITY 25 °C / 77 °F                                        |                        |
| • NOMINAL CAPACITY(20 hrs) : 8.5Ah                         |                               | 20 hr @ 0.425 A                                                 | : 8.5 Ah               |
| DIMENSIONS                                                 |                               | 10 hr @ 0.765 A                                                 | : 7.65 Ah              |
| TOTAL HEIGHT                                               | : 117.7 mm ( 4.63 inches )    | 5 hr @ 1.36 A                                                   | : 6.8 Ah               |
| CONTAINER HEIGHT                                           | : 117.7 mm ( 4.63 inches )    | 1 hr @ 5.1 A                                                    | : 5.1 Ah               |
| LENGTH                                                     | : 98.5 mm ( 3.88 inches )     | 1 C @ 8.5 A                                                     | : 4.25 Ah              |
| WIDTH                                                      | :56.2 mm ( 2.21 inches )      | • INTERNAL RESISTANCE( $25^{\circ}$ C , 77 °F ) : 12 m $\Omega$ |                        |
| WEIGHT                                                     | : APPROX 1.60 kg ( 3.53 lbs ) | • CHARGING VOLTAGE ( 25°C , 77 °F )                             |                        |
| • MAX DISCHARGE CURRENT : 85 A ( 5 sec )                   |                               | STANDBY USE                                                     | : 2.275±0.025 V/CELL   |
| • MAX SHORT- DURATION DISCHARGE CURRENT : 255 A( 0.1 sec ) |                               |                                                                 | : (-3.3mV / °C / CELL) |
| STANDARD TERMINALS                                         | : FO-02/FO-03                 | CYCLE USE                                                       | : 2.45±0.05 V/CELL     |
| CONTAINER MATERIAL                                         | : GENERAL GRADE ABS           |                                                                 | : (-5 mV / °C / CELL)  |
|                                                            |                               | MAX CHARGING CURRENT                                            | : 2.55 A               |
| CONTAINER MATERIAL                                         | . GENERAL GRADE ADS           | MAX CHARGING CURRENT                                            | 、<br>、                 |

## **☆Dimensions**