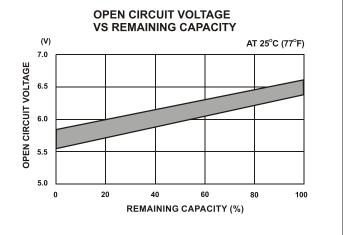

| : (-3.3mV / °C / CELL) |
| STANDARD TERMINALS                                         | : FO-02/FO-03                 | CYCLE USE                                                       | : 2.45±0.05 V/CELL     |
| CONTAINER MATERIAL                                         | : GENERAL GRADE ABS           |                                                                 | : (-5 mV / °C / CELL)  |
|                                                            |                               | MAX CHARGING CURRENT                                            | : 2.55 A               |
| CONTAINER MATERIAL                                         | . GENERAL GRADE ADS           | MAX CHARGING CURRENT                                            | 、<br>、                 |





## **☆Dimensions**