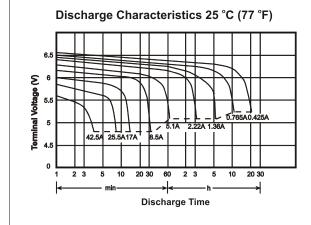

## NON-SPILLABLE SEALED RECHARGEABLE BATTERY

| <b>SPECIFICATION</b>                                       |                               |                                                                 |                        |
|------------------------------------------------------------|-------------------------------|-----------------------------------------------------------------|------------------------|
| • NOMINAL VOLTAGE                                          | : 6 V                         | • CAPACITY 25 °C / 77 °F                                        |                        |
| • NOMINAL CAPACITY(20 hrs) : 8.5Ah                         |                               | 20 hr @ 0.425 A                                                 | : 8.5 Ah               |
| DIMENSIONS                                                 |                               | 10 hr @ 0.765 A                                                 | : 7.65 Ah              |
| TOTAL HEIGHT                                               | : 117.7 mm ( 4.63 inches )    | 5 hr @ 1.36 A                                                   | : 6.8 Ah               |
| CONTAINER HEIGHT                                           | : 117.7 mm ( 4.63 inches )    | 1 hr @ 5.1 A                                                    | : 5.1 Ah               |
| LENGTH                                                     | : 98.5 mm ( 3.88 inches )     | 1 C @ 8.5 A                                                     | : 4.25 Ah              |
| WIDTH                                                      | :56.2 mm ( 2.21 inches )      | • INTERNAL RESISTANCE( $25^{\circ}$ C , 77 °F ) : 12 m $\Omega$ |                        |
| WEIGHT                                                     | : APPROX 1.60 kg ( 3.53 lbs ) | • CHARGING VOLTAGE ( 25°C , 77 °F )                             |                        |
| • MAX DISCHARGE CURRENT : 85 A ( 5 sec )                   |                               | STANDBY USE                                                     | : 2.275±0.025 V/CELL   |
| • MAX SHORT- DURATION DISCHARGE CURRENT : 255 A( 0.1 sec ) |                               |                                                                 | : (-3.3mV / °C / CELL) |
| STANDARD TERMINALS                                         | : FO-02/FO-03                 | CYCLE USE                                                       | : 2.45±0.05 V/CELL     |
| CONTAINER MATERIAL                                         | : GENERAL GRADE ABS           |                                                                 | : (-5 mV / °C / CELL)  |
|                                                            |                               | MAX CHARGING CURRENT                                            | : 2.55 A               |
| CONTAINER MATERIAL                                         | . GENERAL GRADE ADS           | MAX CHARGING CURRENT                                            | 、<br>、                 |