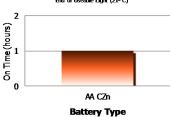

## Performance:

**Run Time** Continuous Drain to End of Useable Light (21º C)

#### Designation: Eveready Brilliant Be Model: E220

**Product Detail:** 

Color: Red Power Source: Two "AA" ANSI/NEDA: Series 15D Lamp: KPR-104 Lamp Life (hr): 15 Lamp Output (lumens): 12 Beam Distance (m): 102 Peak Beam Intensity (cd): 2,700 Run Time (h:mm): 1 Typical Weight: 46 grams without batteries Dimensions (mm): 147 x 41.6