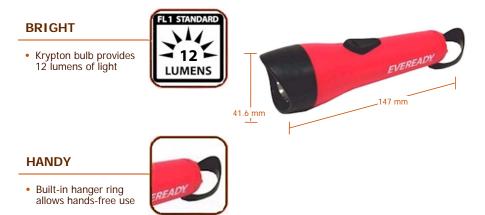

### **ANTI-ROLL**

 Designed to keep light from shifting when bumped

Designed with convenience in mind, the E220 features both a handy hanger ring and an easy to use slide switch. Set this light on any flat surface and resists rolling when bumped. In addition, the compact size and krypton lamp provide strong illumination in small areas.

#### Designation: Eveready Brilliant Be Model: E220

**Product Detail:** 

Color: Red Power Source: Two "AA" ANSI/NEDA: Series 15D Lamp: KPR-104 Lamp Life (hr): 15 Lamp Output (lumens): 12 Beam Distance (m): 102 Peak Beam Intensity (cd): 2,700 Run Time (h:mm): 1 Typical Weight: 46 grams without batteries Dimensions (mm): 147 x 41.6