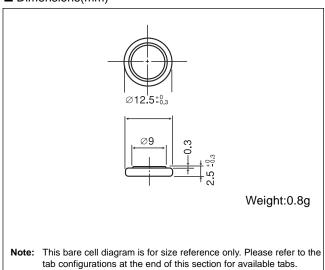

#### ■ Dimensions(mm)

#### ■ Specification

| Nominal voltage (V)           | 3                  |
|-------------------------------|--------------------|
| Nominal capacity (mAh)        | 48                 |
| Continuous standard load (mA) | 0.03               |
| Operating temperature (C)     | -40 ~ <b>+</b> 125 |