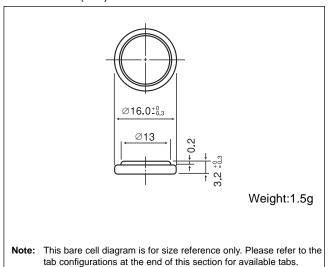

#### ■ Dimensions(mm)

# ■ Specification

| Nominal voltage (V)           | 3          |
|-------------------------------|------------|
| Nominal capacity (mAh)        | 120        |
| Continuous standard load (mA) | 0.03       |
| Operating temperature (C)     | -40 ~ +125 |