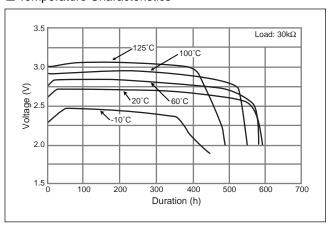

#### ■ Temperature Characteristics

#### ■ Specification

| Nominal voltage (V)           | 3                  |
|-------------------------------|--------------------|
| Nominal capacity (mAh)        | 48                 |
| Continuous standard load (mA) | 0.03               |
| Operating temperature (C)     | -40 ~ <b>+</b> 125 |