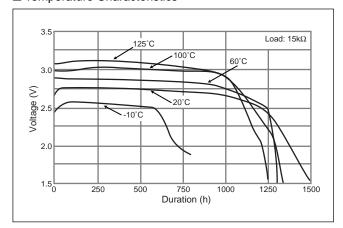

#### ■ Temperature Characteristics

# ■ Specification

| Nominal voltage (V)           | 3          |
|-------------------------------|------------|
| Nominal capacity (mAh)        | 120        |
| Continuous standard load (mA) | 0.03       |
| Operating temperature (C)     | -40 ~ +125 |