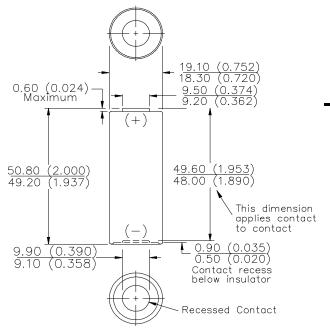

## **Industry Standard Dimensions**

mm (inches)

Chemical System: Zinc-Manganese Dioxide (Zn/MnO<sub>2</sub>)

Designation: ANSI / NEDA-1611

**Battery Voltage:** 9.0 Volts

Average Weight: 32 grams (1.1 oz.)

Volume: 14 cubic centimeters (0.9 cubic inch)