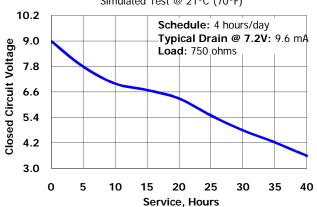

#### TYPICAL DISCHARGE CURVE

Simulated Test @ 21°C (70°F)

#### **Simulated Application Test** Estimated Average Service at 21°C (70°F)

|             | Typical Drains |        | Cutoff Voltage                |  |  |  |
|-------------|----------------|--------|-------------------------------|--|--|--|
|             | at 7.2V        | Load   |                               |  |  |  |
| Schedule:   | (milliamperes) | (ohms) | 4.2V 4.8V 5.4V 6.0V 6.6V 7.2V |  |  |  |
|             |                |        |                               |  |  |  |
|             |                |        | Hours                         |  |  |  |
| 4 hours/day | 9.6            | 750    | 35.8 31.0 26.0 21.8 17.4 11.4 |  |  |  |
|             |                |        |                               |  |  |  |
| 4 hours/day | 12.9           | 560    | 23.9 16.9 14.9 11.7 9.4 5.5   |  |  |  |