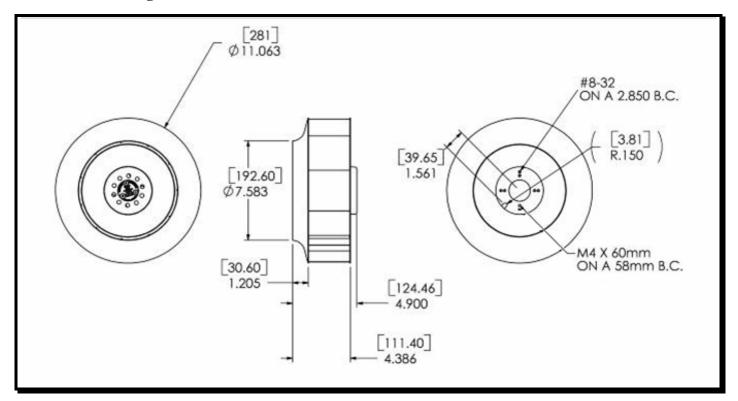

## **Mechanical Drawing:**

Motor:

Nominal Voltage =48 VDCOperating Voltage Range = 28 - 72 VDCNominal Running Current = 4.7 ampsLocked Rotor Current = TBD amps Running Power = 224 watts Average Speed = 2340 RPMBearings = Ball Air Flow = 1330 CFMStatic Pressure = 2.78 (in/H<sub>2</sub>O)