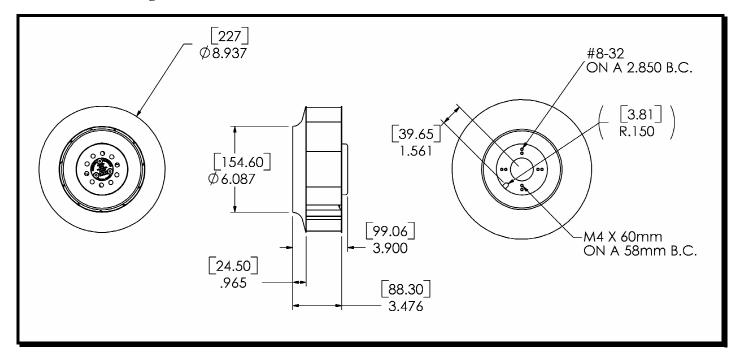

## **Mechanical Drawing:**

Motor:

Nominal Voltage =48 VDCOperating Voltage Range = 28 - 72 VDCNominal Running Current = 4.7 ampsLocked Rotor Current = TBD amps **Running Power** = 225 watts Average Speed = 3400 RPMBearings = Ball Air Flow = 1005 CFMStatic Pressure = 3.58 (in/H<sub>2</sub>O)