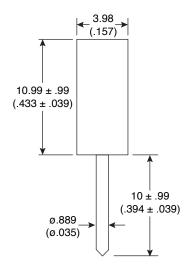

**Last Update:** 6-22-05 **Ref.** #: MS-100225

## Dimensions: mm (In.)





## **Mechanical Specifications:**

- Differential Angle: 15° max.
- Operating Temperature: +5°C to +85°C

# **Electrical Specifications:**

- Max Switch Rating: 2mA/24VDC
- Electrical Life: >200K cycles
- $^{\bullet}$  Contact Resistance:  $0.3\Omega$  max. (measured at  $45^{\circ}$  tilt)

#### Materials:

- Switch Housing: Copper coated with Nickel(14 $\mu$ )
- · Terminal: Brass coated with Nickel
- Rolling Ball: Brass coated with Nickel. Ball weighted 0.25g

## **Soldering Process:**

• Temperature: 190°C for 3 ~ 5 seconds

Metal Tube Tilt Switch (Single Lead) 107-1002



Available from Mouser Electronics

www.mouser.com

1-800-346-6873