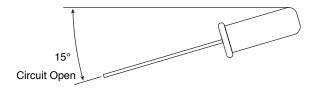

## **Mechanical Specifications:**

- Differential Angle: 15° max.
- Operating Temperature: +5°C to +85°C