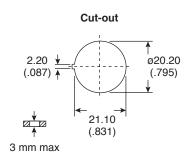

## Dimensions: mm (In.)

**Terminal** 

**4P DPST** (Illuminated) 125VAC 33K

## Materials:

- Frames: Nylon (UL flame: 94V-2).
- Terminals: silver plated brass.
- Illuminated actuators are molded in PC.
- Snap-in mounting, easy to install switch into panel.

Illuminated Rocker Switch 103-R13-244B-02G