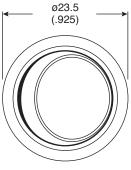

Ref. #: MS-100175 Last Update: 6-10-05

## Dimensions: mm (In.)



**Terminal** 











**4P DPST** (Illuminated) 125VAC 33K







## **Electrical Specifications:**

- Rating: 16A/125VAC, 10A/250VAC
- Contact resistance: 50mΩ max.
- Insulation resistance: 500VDC 100M $\Omega$  min.
- Dielectric strength: 1500VDC for 1 min.

## Materials:

- Frames: Nylon (UL flame: 94V-2).
- Terminals: silver plated brass.
- Illuminated actuators are molded in PC.
- Snap-in mounting, easy to install switch into panel.

Illuminated Rocker Switch 103-R13-244B-02G



Available from Mouser Electronics

www.mouser.com

1-800-346-6873