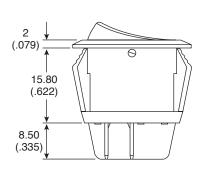

Ref. #: MS-100175 Last Update: 6-10-05

## Dimensions: mm (In.)



**Terminal** 











**4P DPST** (Illuminated) 125VAC 33K







## **Electrical Specifications:**

- Rating: 16A/125VAC, 10A/250VAC
- Contact resistance: 50mΩ max.
- Insulation resistance: 500VDC 100M $\Omega$  min.
- Dielectric strength: 1500VDC for 1 min.

## Materials:

- Frames: Nylon (UL flame: 94V-2).
- Terminals: silver plated brass.
- Illuminated actuators are molded in PC.
- Snap-in mounting, easy to install switch into panel.

Illuminated Rocker Switch 103-R13-244B-02G



Available from Mouser Electronics

www.mouser.com

1-800-346-6873