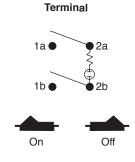

Ref. #: MS-100175 Last Update: 6-10-05

## Dimensions: mm (In.)



**Terminal** 











**4P DPST** (Illuminated) 125VAC 33K







## **Electrical Specifications:**

- Rating: 16A/125VAC, 10A/250VAC
- Contact resistance: 50mΩ max.
- Insulation resistance: 500VDC 100M $\Omega$  min.
- Dielectric strength: 1500VDC for 1 min.

## Materials:

- Frames: Nylon (UL flame: 94V-2).
- Terminals: silver plated brass.
- Illuminated actuators are molded in PC.
- Snap-in mounting, easy to install switch into panel.

Illuminated Rocker Switch 103-R13-244B-02G



Available from Mouser Electronics

www.mouser.com

1-800-346-6873