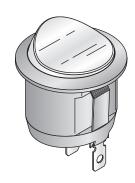

## Dimensions: mm (In.)

**Terminal** 

**4P DPST** (Illuminated) 125VAC 33K

## Materials:

- Frames: Nylon (UL flame: 94V-2).
- Terminals: silver plated brass.
- Illuminated actuators are molded in PC.
- Snap-in mounting, easy to install switch into panel.

Illuminated Rocker Switch 103-R13-244B-02G