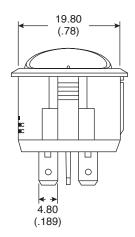

Ref. #: MS-100175 Last Update: 6-10-05

## Dimensions: mm (In.)



**Terminal** 











**4P DPST** (Illuminated) 125VAC 33K







## **Electrical Specifications:**

- Rating: 16A/125VAC, 10A/250VAC
- Contact resistance: 50mΩ max.
- Insulation resistance: 500VDC 100M $\Omega$  min.
- Dielectric strength: 1500VDC for 1 min.

## Materials:

- Frames: Nylon (UL flame: 94V-2).
- Terminals: silver plated brass.
- Illuminated actuators are molded in PC.
- Snap-in mounting, easy to install switch into panel.

Illuminated Rocker Switch 103-R13-244B-02G



Available from Mouser Electronics

www.mouser.com

1-800-346-6873