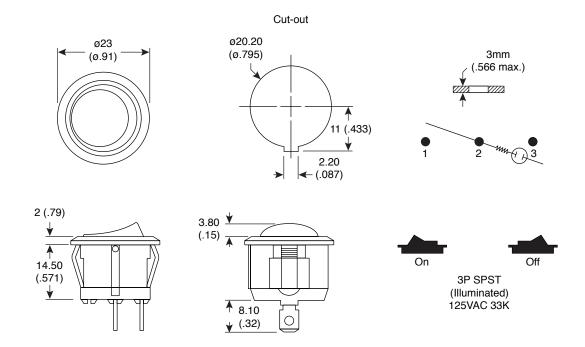

## Dimensions: mm (In.)

| Mouser Stock No.  | Color  |
|-------------------|--------|
| 103-R13-112B2-02R | Red    |
| 103-R13-112B2-02Y | Yellow |
| 103-R13-112B2-02G | Green  |