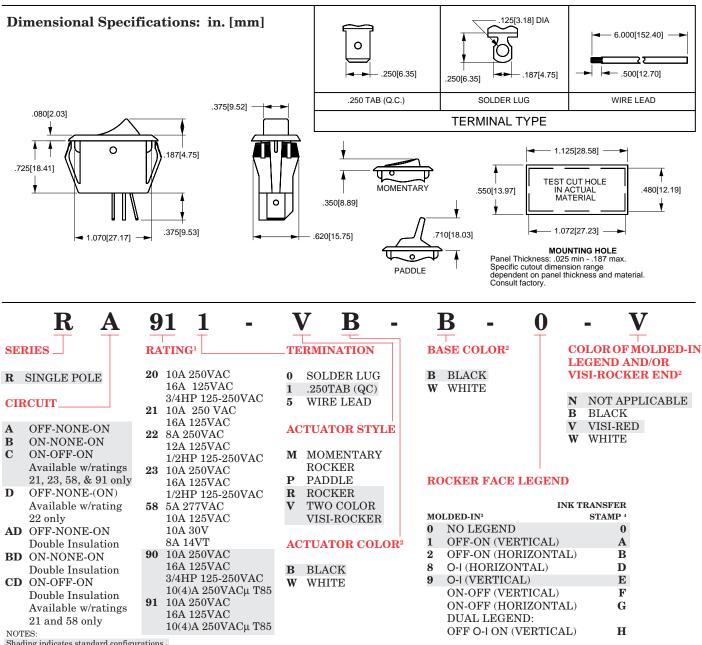

\* Due to ongoing technological advances, consult factory for certification specifics.

Shading indicates standard configurations.

Panel Cut-Out Recommendations: For sheet metal panels, switch must enter panel in same direction as the punch. (Burr on bottom.) Test cut hole in actual material

Rating 22 must use circuit D only and momentary rocker.

2 Matte finish is standard. Custom colors are available. Consult factory

Molded-in Legend available only with Visi-Rocker option. 3

4 White is standard with dark actuators; black is standard with light actuators.