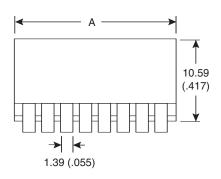

## Dimensions: mm (In.)

| Mouser<br>Stock No. | Position | Dimension<br>"A" (In.) |
|---------------------|----------|------------------------|
| 106-1234            | 4        | .446                   |
| 106-1238            | 8        | .846                   |