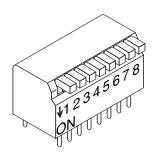

## **Side Actuated DIP Switches**

106-1234, 106-1238

Available from Mouser Electronics

www.mouser.com

1-800-346-6873