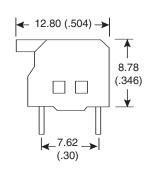

**Last Update:** 4-29-05 **Ref.** #: MS-100199

## Dimensions: mm (In.)









| Mouser<br>Stock No. | Position | Dimension<br>"A" (In.) |
|---------------------|----------|------------------------|
| 106-1234            | 4        | .446                   |
| 106-1238            | 8        | .846                   |

## **Mechanical Specifications:**

- Mechanical life: 5,000 operation min.
- Operation force: 400g ±200g
- Type: SPST

## **Electrical Specifications:**

- Electrical life: 2,000 operation min.
- Rating: Non-switching: 100mA / 50VDC
  Switching: 50mA / 24VDC

## **Side Actuated DIP Switches**

106-1234, 106-1238



Available from Mouser Electronics

www.mouser.com

1-800-346-6873