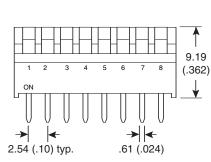

## Dimensions: mm (In.)

| Mouser<br>Stock No. | Position | Dimension<br>"A" (In.) |
|---------------------|----------|------------------------|
| 106-1234            | 4        | .446                   |
| 106-1238            | 8        | .846                   |