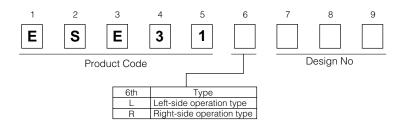

# 2HL Detector Switches

Type: **ESE31** 



#### ■ Features

- Increased the mounting strength Mounting strength: 80 N
- Decreased the profile of the switch body Height: 1.7 mm
- Increased the contact reliability and lifespan.
   Lifespan: 100,000 operations or more

## ■ Recommended Applications

• Detection of media in portable electronic equipment

#### ■ Explanation of Part Numbers



### ■ Specifications

| Rating                          | 50 μA 3 Vdc to 10 mA 5 Vdc (Resistive load) |
|---------------------------------|---------------------------------------------|
| Contact Resistance              | 500 m $\Omega$ max. (Initial)               |
| Insulation Resistance           | 100 MΩ min. (100 Vdc)                       |
| Dielectric Withstanding Voltage | 100 Vac for 1 minute                        |
| Operating Force                 | 390 mN max.                                 |
| Mounting Height                 | 1.7 mm                                      |
| Poles and Throws                | 1-pole 1-throw                              |
| Full Travel (Pushing distance)  | 3.2 mm (2.15 mm)                            |
| Operating Life                  | 50