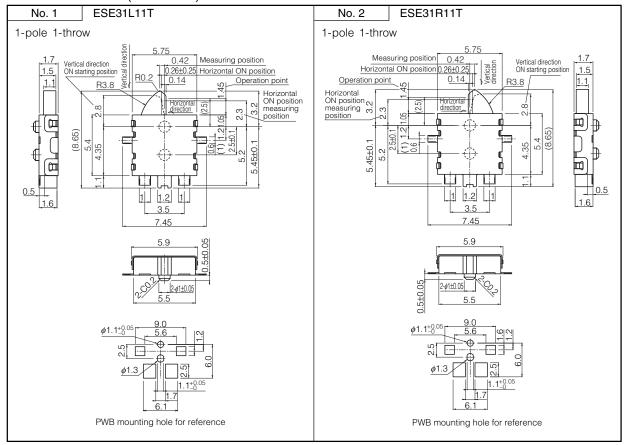

|
| Temperature Range               | −10 °C to +70 °C                            |
| Heat Resistance                 | +85 °C for 96 hours                         |
| Low Temperature Resistance      | -40 °C for 96 hours                         |
| Humidity Resistance             | +60 °C 90 % to 95 % RH for 96 hours         |
| Minimum Quantity/Packing Unit   | 2500 pcs. Embossed Taping (Reel Pack)       |
| Quantity/Carton                 | 15000 pcs.                                  |

Design and specifications are each subject to change without notice. Ask factory for the current technical specifications before purchase and/or use. Should a safety concern arise regarding this product, please be sure to contact us immediately.

#### ■ Dimensions in mm (not to scale)



#### ■ Circuit Diagram



# ■ Packaging Specifications Standard Reel Dimensions in mm (not to scale)



Design and specifications are each subject to change without notice. Ask factory for the current technical specifications before purchase and/or use. Should a safety concern arise regarding this product, please be sure to contact us immediately.