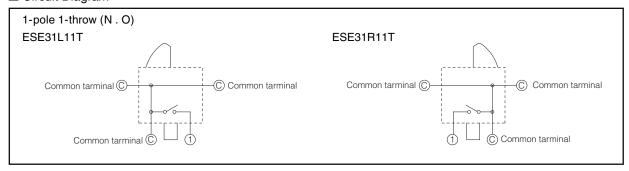

erature Range               | −10 °C to +70 °C                            |
| Heat Resistance                 | +85 °C for 96 hours                         |
| Low Temperature Resistance      | -40 °C for 96 hours                         |
| Humidity Resistance             | +60 °C 90 % to 95 % RH for 96 hours         |
| Minimum Quantity/Packing Unit   | 2500 pcs. Embossed Taping (Reel Pack)       |
| Quantity/Carton                 | 15000 pcs.                                  |

Design and specifications are each subject to change without notice. Ask factory for the current technical specifications before purchase and/or use. Should a safety concern arise regarding this product, please be sure to contact us immediately.

#### ■ Dimensions in mm (not to scale)



#### ■ Circuit Diagram



# ■ Packaging Specifications Standard Reel Dimensions in mm (not to scale)



Design and specifications are each subject to change without notice. Ask factory for the current technical specifications before purchase and/or use. Should a safety concern arise regarding this product, please be sure to contact us immediately.