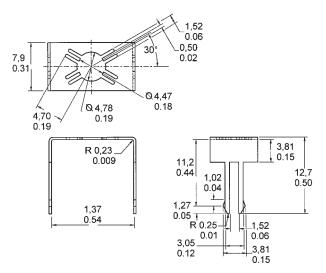

### Accessories

Figure 6 PC-15015 Mounting Bracket

Figure 7 26PCBKT For use with N, P Large Ports

Figure 8 PC-15202 For use with C Luer Port

Figure 9 PC-15204
For use with A Straight Port

**Note:** PC-15202 and PC-15204 are Printed Circuit Board mountable and solderable; designed to be used in a .063 thick PC Board with a recommended mounting hole size of .125  $\pm$ .005 in.