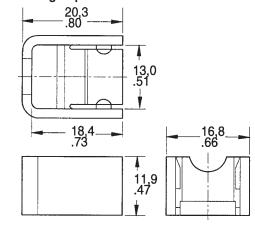

Figure 1 PC-10182 Steel Lockring

Figure 3 PC-15110 Single Hole Plastic Bracket

Figure 5 PC-15132 Plastic Mounting Bracket

Figure 2 20PCWHRC

Figure 4 PC-15111 Cable Retaining Clip