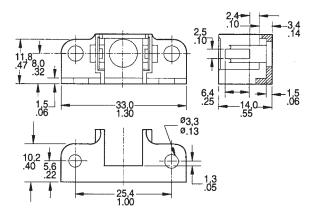

### Accessories

Figure 6 PC-15015 Mounting Bracket

Figure 7 26PCBKT For use with N, P Large Ports

Figure 8 PC-15202 For use with C Luer Port

Figure 9 PC-15204
For use with A Straight Port

**Note:** PC-15202 and PC-15204 are Printed Circuit Board mountable and solderable; designed to be used in a .063 thick PC Board with a recommended mounting hole size of .125  $\pm$ .005 in.