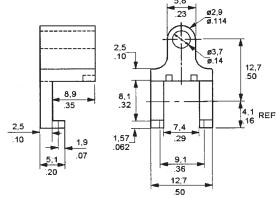

#### **ACCESSORIES SELECTION GUIDE**

| Catalog  |                                                                                     |          |
|----------|-------------------------------------------------------------------------------------|----------|
| Listing  | Description                                                                         | Drawing  |
| PC-10182 | Steel lockring (included with Port Style A, 1 x 4 terminals only) 22, 24, 26PC only | Figure 1 |
| PC-15111 | Cable retaining clip for large port Flow-Through sensor only                        | Figure 4 |
| PC-15110 | Single hole plastic bracket                                                         | Figure 3 |
| PC-15015 | Mounting bracket                                                                    | Figure 6 |
| PC-15132 | Plastic Mounting bracket                                                            | Figure 5 |
| 20PCWHRC | Flow-Through wire harness and retaining clip                                        | Figure 2 |
| 26PCBKT  | Mounting bracket for large port Flow-Through sensor only                            | Figure 7 |
| PC-15202 | Mounting bracket for Luer Port                                                      | Figure 8 |
| PC-15204 | Mounting bracket for Straight Port                                                  | Figure 9 |

Figure 1 PC-10182 Steel Lockring

Figure 3 PC-15110 Single Hole Plastic Bracket

Figure 5 PC-15132 Plastic Mounting Bracket

Figure 2 20PCWHRC

Figure 4 PC-15111 Cable Retaining Clip