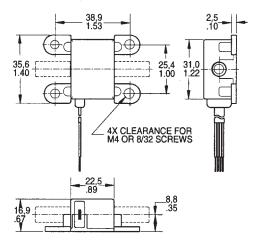

### Accessories

Figure 6 PC-15015 Mounting Bracket

Figure 7 26PCBKT For use with N, P Large Ports

Figure 8 PC-15202 For use with C Luer Port

Figure 9 PC-15204
For use with A Straight Port

**Note:** PC-15202 and PC-15204 are Printed Circuit Board mountable and solderable; designed to be used in a .063 thick PC Board with a recommended mounting hole size of .125  $\pm$ .005 in.