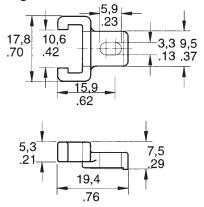

#### **ACCESSORIES SELECTION GUIDE**

| Catalog  |                                                                                     |          |
|----------|-------------------------------------------------------------------------------------|----------|
| Listing  | Description                                                                         | Drawing  |
| PC-10182 | Steel lockring (included with Port Style A, 1 x 4 terminals only) 22, 24, 26PC only | Figure 1 |
| PC-15111 | Cable retaining clip for large port Flow-Through sensor only                        | Figure 4 |
| PC-15110 | Single hole plastic bracket                                                         | Figure 3 |
| PC-15015 | Mounting bracket                                                                    | Figure 6 |
| PC-15132 | Plastic Mounting bracket                                                            | Figure 5 |
| 20PCWHRC | Flow-Through wire harness and retaining clip                                        | Figure 2 |
| 26PCBKT  | Mounting bracket for large port Flow-Through sensor only                            | Figure 7 |
| PC-15202 | Mounting bracket for Luer Port                                                      | Figure 8 |
| PC-15204 | Mounting bracket for Straight Port                                                  | Figure 9 |

Figure 1 PC-10182 Steel Lockring

Figure 3 PC-15110 Single Hole Plastic Bracket

Figure 5 PC-15132 Plastic Mounting Bracket

Figure 2 20PCWHRC

Figure 4 PC-15111 Cable Retaining Clip