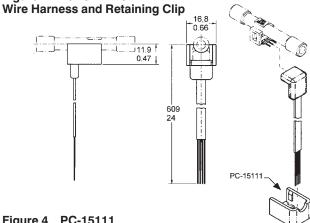

#### **ACCESSORIES SELECTION GUIDE**

| Catalog  |                                                                                     |          |
|----------|-------------------------------------------------------------------------------------|----------|
| Listing  | Description                                                                         | Drawing  |
| PC-10182 | Steel lockring (included with Port Style A, 1 x 4 terminals only) 22, 24, 26PC only | Figure 1 |
| PC-15111 | Cable retaining clip for large port Flow-Through sensor only                        | Figure 4 |
| PC-15110 | Single hole plastic bracket                                                         | Figure 3 |
| PC-15015 | Mounting bracket                                                                    | Figure 6 |
| PC-15132 | Plastic Mounting bracket                                                            | Figure 5 |
| 20PCWHRC | Flow-Through wire harness and retaining clip                                        | Figure 2 |
| 26PCBKT  | Mounting bracket for large port Flow-Through sensor only                            | Figure 7 |
| PC-15202 | Mounting bracket for Luer Port                                                      | Figure 8 |
| PC-15204 | Mounting bracket for Straight Port                                                  | Figure 9 |

Figure 1 PC-10182 Steel Lockring

Figure 3 PC-15110 Single Hole Plastic Bracket

Figure 5 PC-15132 Plastic Mounting Bracket

Figure 2 20PCWHRC

Figure 4 PC-15111 Cable Retaining Clip