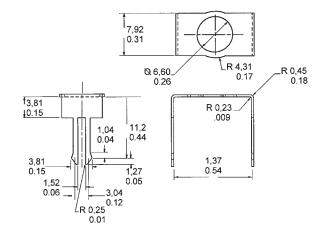

Figure 1 PC-10182 Steel Lockring

Figure 3 PC-15110 Single Hole Plastic Bracket

Figure 5 PC-15132 Plastic Mounting Bracket

Figure 2 20PCWHRC

Figure 4 PC-15111 Cable Retaining Clip

### Accessories

Figure 6 PC-15015 Mounting Bracket

Figure 7 26PCBKT For use with N, P Large Ports

Figure 8 PC-15202 For use with C Luer Port

Figure 9 PC-15204
For use with A Straight Port

**Note:** PC-15202 and PC-15204 are Printed Circuit Board mountable and solderable; designed to be used in a .063 thick PC Board with a recommended mounting hole size of .125  $\pm$ .005 in.