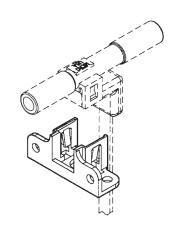

Figure 1 PC-10182 Steel Lockring

Figure 3 PC-15110 Single Hole Plastic Bracket

Figure 5 PC-15132 Plastic Mounting Bracket

Figure 2 20PCWHRC

Figure 4 PC-15111 Cable Retaining Clip

### Accessories

Figure 6 PC-15015 Mounting Bracket

Figure 7 26PCBKT For use with N, P Large Ports

Figure 8 PC-15202 For use with C Luer Port

Figure 9 PC-15204
For use with A Straight Port

**Note:** PC-15202 and PC-15204 are Printed Circuit Board mountable and solderable; designed to be used in a .063 thick PC Board with a recommended mounting hole size of .125  $\pm$ .005 in.