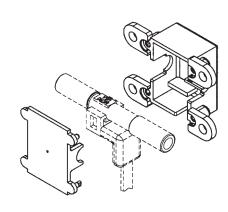

Figure 1 PC-10182 Steel Lockring

Figure 3 PC-15110 Single Hole Plastic Bracket

Figure 5 PC-15132 Plastic Mounting Bracket

Figure 2 20PCWHRC

Figure 4 PC-15111 Cable Retaining Clip

### Accessories

Figure 6 PC-15015 Mounting Bracket

Figure 7 26PCBKT For use with N, P Large Ports

Figure 8 PC-15202 For use with C Luer Port

Figure 9 PC-15204
For use with A Straight Port

**Note:** PC-15202 and PC-15204 are Printed Circuit Board mountable and solderable; designed to be used in a .063 thick PC Board with a recommended mounting hole size of .125  $\pm$ .005 in.