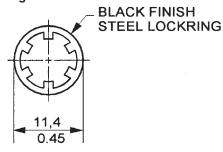

#### **ACCESSORIES SELECTION GUIDE**

| Catalog  |                                                                                     |          |
|----------|-------------------------------------------------------------------------------------|----------|
| Listing  | Description                                                                         | Drawing  |
| PC-10182 | Steel lockring (included with Port Style A, 1 x 4 terminals only) 22, 24, 26PC only | Figure 1 |
| PC-15111 | Cable retaining clip for large port Flow-Through sensor only                        | Figure 4 |
| PC-15110 | Single hole plastic bracket                                                         | Figure 3 |
| PC-15015 | Mounting bracket                                                                    | Figure 6 |
| PC-15132 | Plastic Mounting bracket                                                            | Figure 5 |
| 20PCWHRC | Flow-Through wire harness and retaining clip                                        | Figure 2 |
| 26PCBKT  | Mounting bracket for large port Flow-Through sensor only                            | Figure 7 |
| PC-15202 | Mounting bracket for Luer Port                                                      | Figure 8 |
| PC-15204 | Mounting bracket for Straight Port                                                  | Figure 9 |

Figure 1 PC-10182 Steel Lockring

Figure 3 PC-15110 Single Hole Plastic Bracket

Figure 5 PC-15132 Plastic Mounting Bracket

Figure 2 20PCWHRC

Figure 4 PC-15111 Cable Retaining Clip