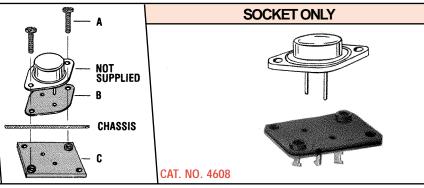

## SOCKET MOUNTING FOR TO-3 CASE

These sockets are pre-assembled to the chassis by either eyelets or rivets. Spacing of contacts is .430 centers. The .045 high boss on the nylon top eliminates the need of washers or bushings.

| ITEM | CAT. NO. | DESCRIPTION    | QUANTITY |
|------|----------|----------------|----------|
| А    | 4706     | 6-20 screws    | 2        |
| В    | 4651     | Mica Insulator | 1        |
| С    | 4608     | Square Socket  | 1        |

CAT. NO. 4733 Complete Mounting Kit (includes all of the above)