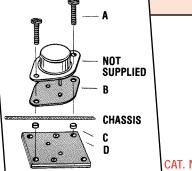

### SOCKET MOUNTING FOR TO-3 CASE

An all phenolic socket that is pre-assembled to the chassis by eyelets or rivets. Spacing and brass contacts .430 centers.

| ITEM | CAT. NO. | DESCRIPTION        | QUANTITY |
|------|----------|--------------------|----------|
| Α    | 4706     | 6-20 screws        | 2        |
| В    | 4651     | Mica Insulator     | 1        |
| С    | 4684     | Nylon Bushings     | 4        |
| D    | 4606     | Sq. Phenol. Socket | 1        |

CAT. NO. 4734 Complete Mounting Kit (includes all of the above)