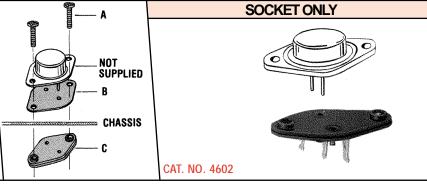

### SOCKET MOUNTING FOR TO-3 CASE

The socket and transistor are assembled without previous attachment to the chassis. Contacts are spaced .430 apart. The .045 high boss on the nylon top eliminates the need of washers or bushings.

| ITEM | CAT. NO. | DESCRIPTION    | QUANTITY |
|------|----------|----------------|----------|
| Α    | 4706     | 6-20 screws    | 2        |
| В    | 4651     | Mica Insulator | 1        |
| С    | 4602     | Socket         | 1        |

CAT. NO. 4732 Complete Mounting Kit (includes all of the above)