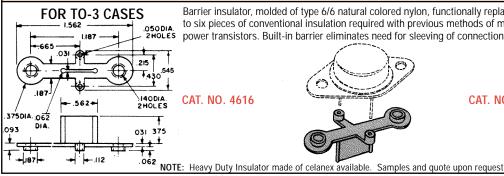

# NYLON POWER TRANSIST OR MOUNT

Barrier insulator, molded of type 6/6 natural colored nylon, functionally replaces up to six pieces of conventional insulation required with previous methods of mounting power transistors. Built-in barrier eliminates need for sleeving of connections.