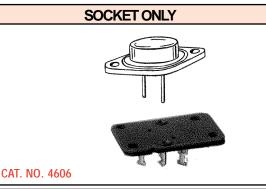

### SOCKET MOUNTING FOR TO-3 CASE

An all phenolic socket that is pre-assembled to the chassis by eyelets or rivets. Spacing and brass contacts .430 centers.

| ITEM | CAT. NO. | DESCRIPTION        | QUANTITY |
|------|----------|--------------------|----------|
| Α    | 4706     | 6-20 screws        | 2        |
| В    | 4651     | Mica Insulator     | 1        |
| С    | 4684     | Nylon Bushings     | 4        |
| D    | 4606     | Sq. Phenol. Socket | 1        |

CAT. NO. 4734 Complete Mounting Kit (includes all of the above)