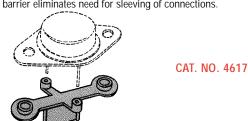

# NYLON POWER TRANSIST OR MOUNT

Barrier insulator, molded of type 6/6 natural colored nylon, functionally replaces up to six pieces of conventional insulation required with previous methods of mounting power transistors. Built-in barrier eliminates need for sleeving of connections.