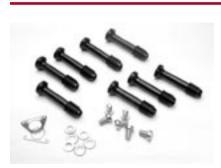

## **PB Replacement Screws**

- Fit all PB series enclosure sizes.
- Replacement screws in case the original screws are lost or broken.
- · Packaged in quantities of eight.

Technical references and DXF downloads available at www.hammfg.com