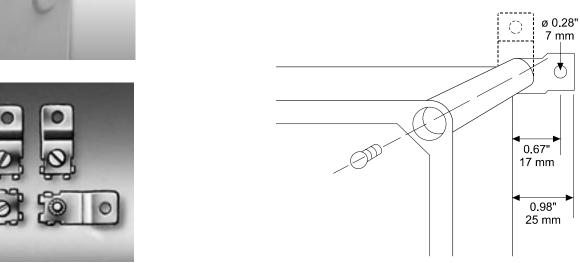

### **PB Series Mounting Feet**

- · Constructed of stainless steel.
- Fits all sizes of PB series enclosures.
- · Packaged in quantities of four.
- Can be mounted horizontally or vertically.

**PBMF** 

· Easily installed in the field.

Part No.