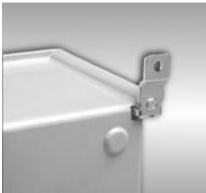

### **PB Series Mounting Feet**

- · Constructed of stainless steel.
- Fits all sizes of PB series enclosures.
- · Packaged in quantities of four.
- Can be mounted horizontally or vertically.

**PBMF** 

· Easily installed in the field.

Part No.