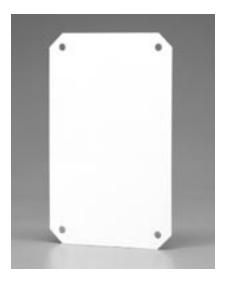

#### **PB Series Inner Panel**

- Available in steel or unfinished aluminum.
- 14 gauge steel panels are finished in white powder coating.
- Aluminum panels are 0.080" (2.03 mm) unfinished.
- Hardware to mount inner panel is included with PB series enclosures.

| Steel Panel | Aluminum | Fits PB    |      |       |       |       |       |      |
|-------------|----------|------------|------|-------|-------|-------|-------|------|
| Part No.    | Panel    | Enclosure  |      | Α     | В     | С     | D     | E    |
| PBP2718     | PBPA2718 | PB271818   | inch | 9.06  | 5.51  | 4.33  | 7.88  | _    |
|             |          | PB271818CC | mm   | 230   | 140   | 110   | 200   |      |
| PBP2727     | PBPA2727 | PB272718   | inch | 9.06  | 9.06  | 7.88  | 7.88  | _    |
|             |          | PB272718CC | mm   | 230   | 230   | 200   | 200   |      |
| PBP3627     | PBPA3627 | PB362718   | inch | 12.60 | 9.06  | 7.88  | 11.42 | _    |
|             |          | PB362718CC | mm   | 320   | 230   | 200   | 290   |      |
| PBP5427     | PBPA5427 | PB542718   | inch | 19.69 | 9.06  | 7.88  | 18.51 | 9.84 |
|             |          | PB542718CC | mm   | 500   | 230   | 200   | 470   | 250  |
| PBP5436     | PBPA5436 | PB543618   | Inch | 19.69 | 12.60 | 11.42 | 18.51 | 9.84 |
|             |          | PB543618CC | mm   | 500   | 320   | 290   | 470   | 250  |