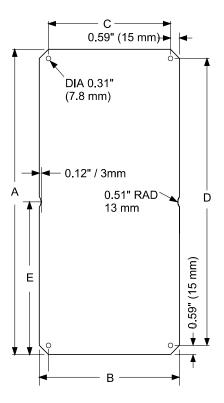

| Steel Panel | Aluminum | Fits PB    |      |       |       |       |       |      |
|-------------|----------|------------|------|-------|-------|-------|-------|------|
| Part No.    | Panel    | Enclosure  |      | Α     | В     | С     | D     | E    |
| PBP2718     | PBPA2718 | PB271818   | inch | 9.06  | 5.51  | 4.33  | 7.88  | _    |
|             |          | PB271818CC | mm   | 230   | 140   | 110   | 200   |      |
| PBP2727     | PBPA2727 | PB272718   | inch | 9.06  | 9.06  | 7.88  | 7.88  | _    |
|             |          | PB272718CC | mm   | 230   | 230   | 200   | 200   |      |
| PBP3627     | PBPA3627 | PB362718   | inch | 12.60 | 9.06  | 7.88  | 11.42 | _    |
|             |          | PB362718CC | mm   | 320   | 230   | 200   | 290   |      |
| PBP5427     | PBPA5427 | PB542718   | inch | 19.69 | 9.06  | 7.88  | 18.51 | 9.84 |
|             |          | PB542718CC | mm   | 500   | 230   | 200   | 470   | 250  |
| PBP5436     | PBPA5436 | PB543618   | Inch | 19.69 | 12.60 | 11.42 | 18.51 | 9.84 |
|             |          | PB543618CC | mm   | 500   | 320   | 290   | 470   | 250  |