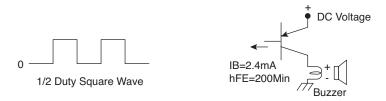

## **Part Number:**

254-12AMP-01B

Standard Driving Circuit for Transducer

KT-400011

## **Electrical Specifications:**

- Rated Voltage: 1.5DC
- Resonant Frequency: 2,048Hz
- Operating Voltage: 1~2V
- Current Consumption: 10mA max; applying rated voltage (square wave, 1/2 duty, resonant frequency)
- Sound Pressure: 70dB min; distance @ 10cm (applying rated voltage, square wave, 1/2 duty, resonant frequency)
- Coil Resistance: 42±6Ω
- Coil Impedance: 140Ω; applying resonant frequency, sine wave measuring current 60µ A