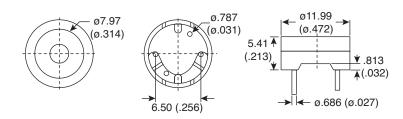

## **Magnetic Transducer**

Date: 3/3/06

Dimensions: mm (In.)

## **Mechanical Specifications:**

Operating Temperature: -20°C ~ +70°C

**Available from Mouser Electronics** 

www.mouser.com

(800) 346-6873