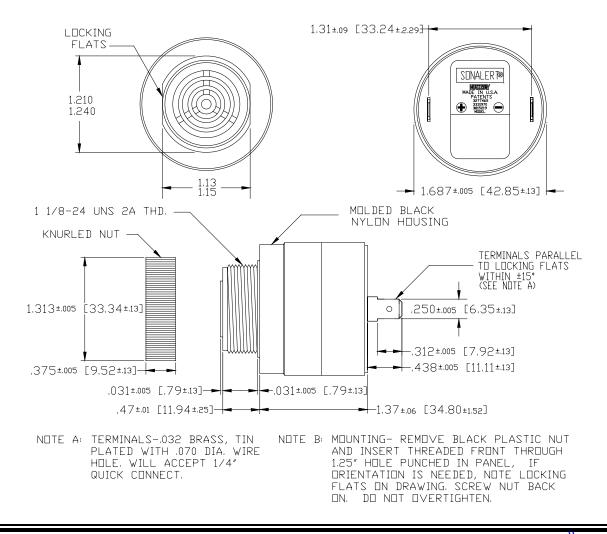

## **MALLORY** Mallory Sonalert Products Inc.

Part # SC2036CP

Calas Autlina Duarvina

Revision A

Not for Use in New Designs- Use SC2036CPR

| Sound level Category    | Medium Sound Level                |
|-------------------------|-----------------------------------|
| Mode of Operation       | Single Pulse, Chime               |
| Mounting                | Panel (see note B)                |
| Voltage Rating          | 20 to 36 Vdc                      |
| Frequency               | 1000 Hz ±100 Hz                   |
| Loudness (Min. Voltage) | 68 dB(A) @ 2 FT and 20 Vdc        |
| Loudness (Max Voltage)  | 74 dB(A) @ 2FT and 36 Vdc         |
| Current Draw            | 12 mA Max @ 20 Vdc                |
| Current Draw            | 25 mA Max @ 36 Vdc                |
| Storage Temperature     | -40°C to +85°C                    |
| Operating Temperature   | -30°C to +65°C                    |
| Weight (Typical)        | 1.8 oz (51 g)                     |
| Housing                 | 6/6 Nylon, Color Black            |
| Options                 | For other options contact factory |

**Dimensions:** Inches (mm)

**Spec** 