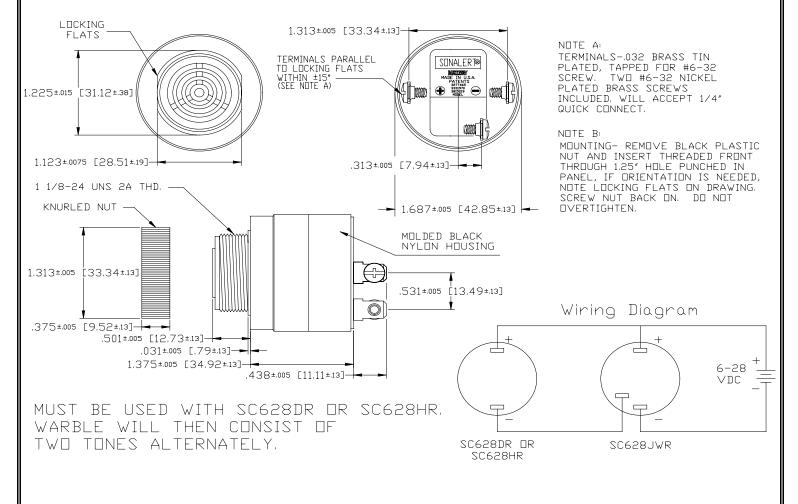

## MALLORY Mallory Sonalert Products,Inc. | Part #: SC628JWR Sales Outline Drawing | Revision: B

Specifications:

| Sound Level Category  | Medium                                                                                     |
|-----------------------|--------------------------------------------------------------------------------------------|
| Mode of Operation     | Slow Pulse @ 0.5 - 2.5 PPS                                                                 |
| Voltage Rating        | 6 to 28 VDC                                                                                |
| Frequency             | 2900 ± 500 Hz                                                                              |
| Loudness @ 2 FT       | 78 to 89 dB(A) Typ.                                                                        |
| Current Draw          | 5-20 mA                                                                                    |
| Housing Material      | 6/6 Nylon, Color: Black                                                                    |
| Storage Temperature   | -40° to +85° C                                                                             |
| Operating Temperature | -30° to +65° C                                                                             |
| Panel Mounting        | Recommended hole size is 1.25"(31.75mm). Thread front will fit standard 30mm(1.181") hole. |
| Knurled Nut           | Used to attach part to panel. The max recommended torque is 10 in-lbs.                     |
| Weight (Typical)      | 2.1 oz (60g)                                                                               |
| NEMA 3R,4X, & 12      | Approved with use of ACC03.                                                                |
| Options               | Please contact factory.                                                                    |

## **Dimensions:** Inches (mm)